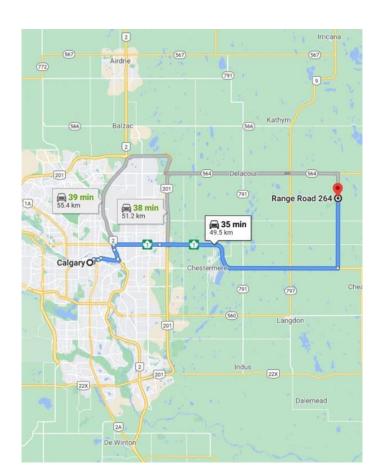

### \$3,517,493

0 Bedroom, 0.00 Bathroom, Land on 79.50 Acres

NONE, Rural Wheatland County, Alberta

Prime farmland located within the Area Structure Plan WC ASP - 11-012. (Parcel # 2 on Google Map) This prime piece of Real Estate is situated on pavement and is an easy commute to Calgary (20 minutes), and only 15 minutes to either Strathmore or Chestermere. Aligned with all the major transportation corriders of Highway #1, Highway 564, Highway #9 and Glenmore Trail; this fabulous location avails developers to all the major roadways leading to the city and adjacent communities. Within steps of Lakes of Muirfield 18 hole Golf Course, a convenience store and liquor store. There is a service station and food outlets nearby. Opportunity knocks to become the leader in developing this Area Structure Plan further. Many of the development approvals have been undertaken and approved. There is already a high pressure gas line installed that will service 180 home sites. Along with this 80 acre parcel are adjoining parcels totaling another 500 acres for sale and all are included already in the Area Structure Plan that has been approved by the MD of Wheatland. An opportunity to purchase for the future and develop as you go.