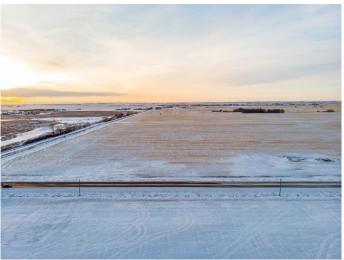

### \$3,517,493

0 Bedroom, 0.00 Bathroom, Land on 79.50 Acres

NONE, Rural Wheatland County, Alberta

Prime farmland located within the Area Structure Plan WC ASP - 11-012. (Parcel # 2 on Google Map) This prime piece of Real Estate is situated on pavement and is an easy commute to Calgary (20 minutes), and only 15 minutes to either Strathmore or Chestermere. Aligned with all the major transportation corriders of Highway #1, Highway 564, Highway #9 and Glenmore Trail; this fabulous location avails developers to all the major roadways leading to the city and adjacent communities. Within steps of Lakes of Muirfield 18 hole Golf Course, a convenience store and liquor store. There is a service station and food outlets nearby. Opportunity knocks to become the leader in developing this Area Structure Plan further. Many of the development approvals have been undertaken and approved. There is already a high pressure gas line installed that will service 180 home sites. Along with this 80 acre parcel are adjoining parcels totaling another 500 acres for sale and all are included already in the Area Structure Plan that has been approved by the MD of Wheatland. An opportunity to purchase for the future and develop as you go.