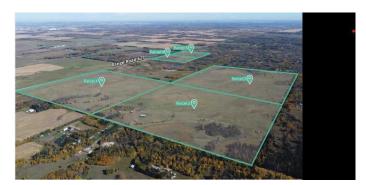

#### \$1,534,500

0 Bedroom, 0.00 Bathroom, Land on 157.27 Acres

Woodland Park\_CPAR, Rural Parkland County, Alberta

Click brochure link for more information\*\* Five parcels of development land ranging from +/-37.90 acres to +/- 158.00 acres in size. Located in Parkland County, one of Albertaâ€<sup>™</sup>s largest and most densely population municipalities. Situated along Range Road 627 providing excellent access to major transportation routes via Range Road 627 and Highway 60. Approved Area Structure Plan with mixed use and country residential zoning. This is Parcel 3.