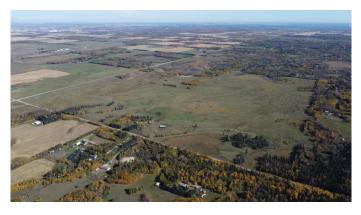

#### \$1,534,500

0 Bedroom, 0.00 Bathroom, Land on 157.27 Acres

Woodland Park\_CPAR, Rural Parkland County, Alberta

Click brochure link for more information\*\* Five parcels of development land ranging from +/-37.90 acres to +/- 158.00 acres in size. Located in Parkland County, one of Albertaâ€<sup>™</sup>s largest and most densely population municipalities. Situated along Range Road 627 providing excellent access to major transportation routes via Range Road 627 and Highway 60. Approved Area Structure Plan with mixed use and country residential zoning. This is Parcel 3.