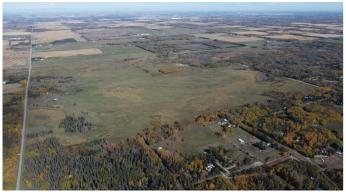

#### \$1,534,500

0 Bedroom, 0.00 Bathroom, Land on 157.27 Acres

Woodland Park\_CPAR, Rural Parkland County, Alberta

Click brochure link for more information\*\* Five parcels of development land ranging from +/-37.90 acres to +/- 158.00 acres in size. Located in Parkland County, one of Albertaâ€<sup>™</sup>s largest and most densely population municipalities. Situated along Range Road 627 providing excellent access to major transportation routes via Range Road 627 and Highway 60. Approved Area Structure Plan with mixed use and country residential zoning. This is Parcel 3.