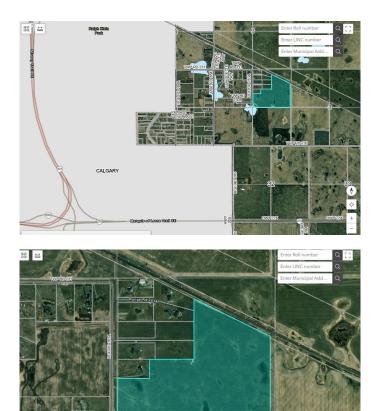

# \$4,950,000 - Road 283 A Range, Rural Rocky View County

MLS® #A2198303

#### \$4,950,000

0 Bedroom, 0.00 Bathroom, Land on 92.48 Acres

NONE, Rural Rocky View County, Alberta

**Opportunity Knocks At Your Door!! Attention** all investors and developers, we are pleased to bring you a 92.48 acre land parcel with an unbeatable location for near future growth. The recent PRAIRIE ECONOMIC GATEWAY AGREEMENT between the City of Calgary and Rockyview County brings an incredible number of opportunities to this area. This parcel lies right next to the approved plan area. As well, HOTCHKISS, one of Calgary's newest communities, is only a couple of minutes away. A road allowance at the east edge of the property will then make access to 146 Ave even easier\* (subject to Rockyview County approval). This property is a golden opportunity which is right next to city limits and developments at the cost of only \$53525.00 Per Acre. Call before you miss this chance!!

#### **Community Information**

| Address     | Road 283 A Range        |
|-------------|-------------------------|
| Subdivision | NONE                    |
| City        | Rural Rocky View County |
| County      | Rocky View County       |
| Province    | Alberta                 |
| Postal Code | T1X0G9                  |