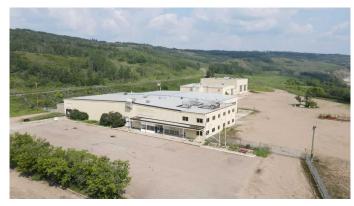

# \$1,500,000 - 8610 87 Avenue, Peace River

MLS® #A2197781

\$1,500,000

0 Bedroom, 0.00 Bathroom, Commercial on 0.00 Acres

Industrial Area, Peace River, Alberta

Large industrial property located in Peace River AB on 10.78 acres with 2 buildings. The main building has the offices, reception, warehouses and bays while the second building has wash bay, parts, work bays and offices. There are approximately 19 offices, 2 large boardroom, 7 office cubicles and a front reception area - including the second floor area there is a total of ~ 11,000 sq ft of space that includes 4 bathrooms and a large change room. There is also attached with the main building a parts room of ~5100 sq ft and a warehouse loading/storage area ~2800 sq ft. The work bays attached to the main building offer over 9000 sq ft with 2 drive through bays 128 feet long with 4 - 16 X 16 OHD, a ceiling height of 26 feet and a clearance height of 18 feet to the bottom of the cranes, 2 - 6 Ton cranes and 2 - 4.4 Ton cranes and a wash bay 24 X 40. There are multiple bathrooms, eyewash stations, change rooms and storage room throughout as well. The second building is approx 14,000 sq ft with 2 drive through bays 90 feet in length and have 4 - 22 X 20 OHD, a ceiling height of 33 feet and a clearance height of 25 feet to the bottom of the cranes, a 15 Ton crane and a 10 Ton crane plus assorted storage, rooms, office areas, bathrooms etc. There is also a 90 X 24 wash bay, a 40 X 90 work area with 3 - 1/2 Ton cranes and 1 - 5 Ton crane. The yard is fenced and has security gate at each end, a loading ramp, 70+ electrified parking stall and 10-12 customer parking stalls. This is a perfect

property for a company with large equipment, heavy duty mechanics or heavy equipment sales, rentals and repairs.

Built in 1960