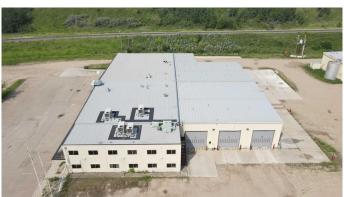

# \$1,500,000 - 8610 87 Avenue, Peace River

MLS® #A2197781

\$1,500,000

0 Bedroom, 0.00 Bathroom, Commercial on 0.00 Acres

Industrial Area, Peace River, Alberta

Large industrial property located in Peace River AB on 10.78 acres with 2 buildings. The main building has the offices, reception, warehouses and bays while the second building has wash bay, parts, work bays and offices. There are approximately 19 offices, 2 large boardroom, 7 office cubicles and a front reception area - including the second floor area there is a total of ~ 11,000 sq ft of space that includes 4 bathrooms and a large change room. There is also attached with the main building a parts room of ~5100 sq ft and a warehouse loading/storage area ~2800 sq ft. The work bays attached to the main building offer over 9000 sq ft with 2 drive through bays 128 feet long with 4 - 16 X 16 OHD, a ceiling height of 26 feet and a clearance height of 18 feet to the bottom of the cranes, 2 - 6 Ton cranes and 2 - 4.4 Ton cranes and a wash bay 24 X 40. There are multiple bathrooms, eyewash stations, change rooms and storage room throughout as well. The second building is approx 14,000 sq ft with 2 drive through bays 90 feet in length and have 4 - 22 X 20 OHD, a ceiling height of 33 feet and a clearance height of 25 feet to the bottom of the cranes, a 15 Ton crane and a 10 Ton crane plus assorted storage, rooms, office areas, bathrooms etc. There is also a 90 X 24 wash bay, a 40 X 90 work area with 3 - 1/2 Ton cranes and 1 - 5 Ton crane. The yard is fenced and has security gate at each end, a loading ramp, 70+ electrified parking stall and 10-12 customer parking stalls. This is a perfect

property for a company with large equipment, heavy duty mechanics or heavy equipment sales, rentals and repairs.

Built in 1960