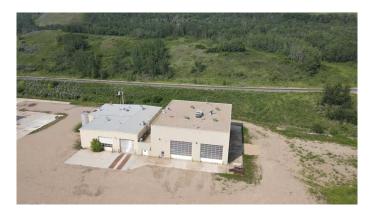

# \$1,500,000 - 8610 87 Avenue, Peace River

MLS® #A2197781

\$1,500,000

0 Bedroom, 0.00 Bathroom, Commercial on 0.00 Acres

Industrial Area, Peace River, Alberta

Large industrial property located in Peace River AB on 10.78 acres with 2 buildings. The main building has the offices, reception, warehouses and bays while the second building has wash bay, parts, work bays and offices. There are approximately 19 offices, 2 large boardroom, 7 office cubicles and a front reception area - including the second floor area there is a total of ~ 11,000 sq ft of space that includes 4 bathrooms and a large change room. There is also attached with the main building a parts room of ~5100 sq ft and a warehouse loading/storage area ~2800 sq ft. The work bays attached to the main building offer over 9000 sq ft with 2 drive through bays 128 feet long with 4 - 16 X 16 OHD, a ceiling height of 26 feet and a clearance height of 18 feet to the bottom of the cranes, 2 - 6 Ton cranes and 2 - 4.4 Ton cranes and a wash bay 24 X 40. There are multiple bathrooms, eyewash stations, change rooms and storage room throughout as well. The second building is approx 14,000 sq ft with 2 drive through bays 90 feet in length and have 4 - 22 X 20 OHD, a ceiling height of 33 feet and a clearance height of 25 feet to the bottom of the cranes, a 15 Ton crane and a 10 Ton crane plus assorted storage, rooms, office areas, bathrooms etc. There is also a 90 X 24 wash bay, a 40 X 90 work area with 3 - 1/2 Ton cranes and 1 - 5 Ton crane. The yard is fenced and has security gate at each end, a loading ramp, 70+ electrified parking stall and 10-12 customer parking stalls. This is a perfect

property for a company with large equipment, heavy duty mechanics or heavy equipment sales, rentals and repairs.

Built in 1960