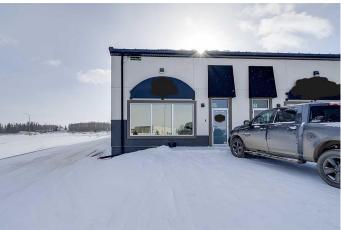

#### \$515,000

0 Bedroom, 0.00 Bathroom, Commercial on 0.00 Acres

Piper Creek Business Park, Rural Red Deer County, Alberta

This condo was built in 2016 & features modern upgrades and a spacious shop. Zoned BSI Industrial.This property includes 3-phase 100-amp power, a 12' x 14' loading door, forced air heating, two offices, a spacious reception area, a large boardroom, a kitchen, and 2 washrooms.