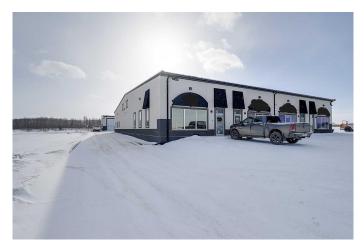

#### \$515,000

0 Bedroom, 0.00 Bathroom, Commercial on 0.00 Acres

Piper Creek Business Park, Rural Red Deer County, Alberta

This condo was built in 2016 & features modern upgrades and a spacious shop. Zoned BSI Industrial.This property includes 3-phase 100-amp power, a 12' x 14' loading door, forced air heating, two offices, a spacious reception area, a large boardroom, a kitchen, and 2 washrooms.