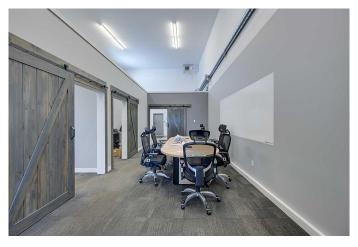

#### \$515,000

0 Bedroom, 0.00 Bathroom, Commercial on 0.00 Acres

Piper Creek Business Park, Rural Red Deer County, Alberta

This condo was built in 2016 & features modern upgrades and a spacious shop. Zoned BSI Industrial.This property includes 3-phase 100-amp power, a 12' x 14' loading door, forced air heating, two offices, a spacious reception area, a large boardroom, a kitchen, and 2 washrooms.