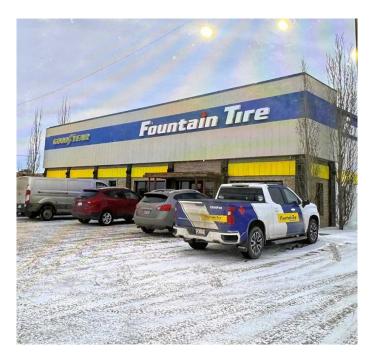

# \$3,190,000

0 Bedroom, 0.00 Bathroom, Commercial on 0.00 Acres

NONE, Strathmore, Alberta

LAND AND BUILDING FOR SALE HIGHWAY 1 STRATHMORE 12,800 square foot building located on 2.28 Acres. Long term Tenant Fountain Tire. Lease in effect till August 31, 2026 with possible extensions to be negotiated. Land is zoned Highway Commercial. Building is well maintained by the Seller and the Tenant. Recent improvements Tenant pays for insurance & taxes, 2 older Quonset storage sheds included. Lots of power, Office in front of the building. 5 OH doors and 3 walk doors. Lots of parking and storage space on the land. This is a great property with good highway exposure. This property could have lots of possible uses. Measurements and plans to be available. RPR being requested.

#### **Essential Information**

MLS® # A2196161 Price \$3,190,000

Bathrooms 0.00 Acres 0.00 Year Built 1997

Type Commercial Sub-Type Business

Status Active