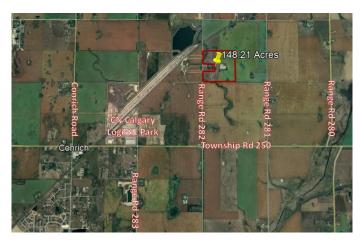

### \$8,900,000

0 Bedroom, 0.00 Bathroom, Land on 148.21 Acres

NONE, Rural Rocky View County, Alberta

Future Industrial Development Land for sale! Located within the Conrich Area Structure Plan and is designated for future Heavy Industrial and light Industrial use. Situated along Range Road 282, the property is minutes away from CN Calgary Logistics Park and other future industrial parks. Low property tax compared to Chestermere and Calgary. Located less than 10 minutes away from Conrich, 15 minutes from Chestermere and 30 minutes away from Calgary. Neighboring properties currently in for sub division and construction to start this year