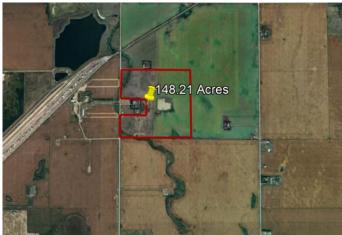

### \$8,900,000

0 Bedroom, 0.00 Bathroom, Land on 148.21 Acres

NONE, Rural Rocky View County, Alberta

Future Industrial Development Land for sale! Located within the Conrich Area Structure Plan and is designated for future Heavy Industrial and light Industrial use. Situated along Range Road 282, the property is minutes away from CN Calgary Logistics Park and other future industrial parks. Low property tax compared to Chestermere and Calgary. Located less than 10 minutes away from Conrich, 15 minutes from Chestermere and 30 minutes away from Calgary. Neighboring properties currently in for sub division and construction to start this year