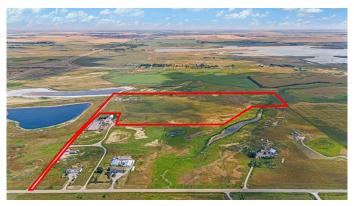

# \$2,149,900 - 241128 Vale View Road, Rural Rocky View County

MLS® #A2194076

\$2,149,900

0 Bedroom, 0.00 Bathroom, Commercial on 75.73 Acres

NONE, Rural Rocky View County, Alberta

\*\*\* SELLER IS WILLING TO DO VTB UP TO 75% / 17.2 ACRES ARE DESIGNATED FOR OUTDOOR RV STORAGE (APPROVED FOR 800 UNITS) \*\*\* 75.73 (+/-) ACRE PARCEL OF DEVELOPMENT LAND (ZONED DC122) zoned for Agricultural & Outdoor Recreation Vehicle (RV) Storage Area. SOLID LOCATION - APPROXIMATELY 20 MINUTES TO CALGARY CITY LIMITS & 10 MINUTES TO CHESTERMERE CITY LIMITS AS WELL AS LANGDON CITY LIMITS! On this property, 17.2 Acres have been designated for Outdoor RV Storage with a MAX OF 3 PRINCIPAL BUILDINGS (max combined area shall not exceed 500.0 sq m / 5,382.0 sq ft) and a MAX OF 5 ACCESSORY BUILDINGS (max combined area shall not exceed 200.0 sq m / 2,152.8 sq ft) ----- The rest of the parcel has been assigned Agricultural Area with uses such as General Agriculture, Dwelling, single-detached, accessory to the agricultural use, as well as Accessory Buildings and Private Outdoor Riding Arena! On this parcel you are permitted 3 accessory buildings and 1 primary building. There is a 3000 sq ft building on the parcel, with 1/3 of the space making up for an office and the rest serving as a barn. This parcel has a lot of potential with its location and size - RV storage for people of Chestermere, Calgary and Langdon and it also serves as a good spot for animal lovers! Contact your favorite realtor for a viewing