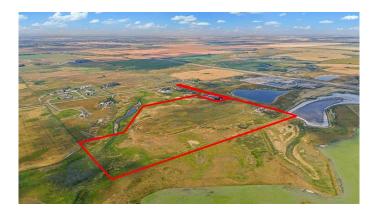

# \$2,149,900 - 241128 Vale View Road, Rural Rocky View County

MLS® #A2194076

\$2,149,900

0 Bedroom, 0.00 Bathroom, Commercial on 75.73 Acres

NONE, Rural Rocky View County, Alberta

\*\*\* SELLER IS WILLING TO DO VTB UP TO 75% / 17.2 ACRES ARE DESIGNATED FOR OUTDOOR RV STORAGE (APPROVED FOR 800 UNITS) \*\*\* 75.73 (+/-) ACRE PARCEL OF DEVELOPMENT LAND (ZONED DC122) zoned for Agricultural & Outdoor Recreation Vehicle (RV) Storage Area. SOLID LOCATION - APPROXIMATELY 20 MINUTES TO CALGARY CITY LIMITS & 10 MINUTES TO CHESTERMERE CITY LIMITS AS WELL AS LANGDON CITY LIMITS! On this property, 17.2 Acres have been designated for Outdoor RV Storage with a MAX OF 3 PRINCIPAL BUILDINGS (max combined area shall not exceed 500.0 sq m / 5,382.0 sq ft) and a MAX OF 5 ACCESSORY BUILDINGS (max combined area shall not exceed 200.0 sq m / 2,152.8 sq ft) ----- The rest of the parcel has been assigned Agricultural Area with uses such as General Agriculture, Dwelling, single-detached, accessory to the agricultural use, as well as Accessory Buildings and Private Outdoor Riding Arena! On this parcel you are permitted 3 accessory buildings and 1 primary building. There is a 3000 sq ft building on the parcel, with 1/3 of the space making up for an office and the rest serving as a barn. This parcel has a lot of potential with its location and size - RV storage for people of Chestermere, Calgary and Langdon and it also serves as a good spot for animal lovers! Contact your favorite realtor for a viewing