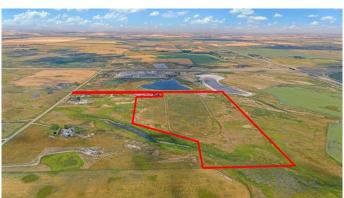

# \$2,149,900 - 241128 Vale View Road, Rural Rocky View County

MLS® #A2194076

\$2,149,900

0 Bedroom, 0.00 Bathroom, Commercial on 75.73 Acres

NONE, Rural Rocky View County, Alberta

\*\*\* SELLER IS WILLING TO DO VTB UP TO 75% / 17.2 ACRES ARE DESIGNATED FOR OUTDOOR RV STORAGE (APPROVED FOR 800 UNITS) \*\*\* 75.73 (+/-) ACRE PARCEL OF DEVELOPMENT LAND (ZONED DC122) zoned for Agricultural & Outdoor Recreation Vehicle (RV) Storage Area. SOLID LOCATION - APPROXIMATELY 20 MINUTES TO CALGARY CITY LIMITS & 10 MINUTES TO CHESTERMERE CITY LIMITS AS WELL AS LANGDON CITY LIMITS! On this property, 17.2 Acres have been designated for Outdoor RV Storage with a MAX OF 3 PRINCIPAL BUILDINGS (max combined area shall not exceed 500.0 sq m / 5,382.0 sq ft) and a MAX OF 5 ACCESSORY BUILDINGS (max combined area shall not exceed 200.0 sq m / 2,152.8 sq ft) ----- The rest of the parcel has been assigned Agricultural Area with uses such as General Agriculture, Dwelling, single-detached, accessory to the agricultural use, as well as Accessory Buildings and Private Outdoor Riding Arena! On this parcel you are permitted 3 accessory buildings and 1 primary building. There is a 3000 sq ft building on the parcel, with 1/3 of the space making up for an office and the rest serving as a barn. This parcel has a lot of potential with its location and size - RV storage for people of Chestermere, Calgary and Langdon and it also serves as a good spot for animal lovers! Contact your favorite realtor for a viewing