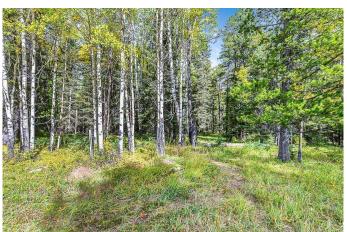

# \$2,900,000 - 336 Street W, Rural Foothills County

MLS® #A2193689

\$2,900,000

0 Bedroom, 0.00 Bathroom, Land on 160.00 Acres

NONE, Rural Foothills County, Alberta

OH CANADA and more specifically OH ALBERTA. Truly a magnificent piece of land located in between Priddis and Bragg Creek with an easy commute to Calgary. If you are looking for that perfect mix of trees and pasture, you have to make time to take a stroll through this property. You might even be lucky enough to come across the wild horses that frequent the area. Stunning Rocky Mountain views from the clearing and numerous pathways created by the wildlife that also consider this property home, are just two of the incredible features this property has to offer. Approximately 26 acres of hay land makes it easy to set up a horse facility. If you are looking to hold this property or invest in your future, please note that in 2006 there was a 7 lot subdivision that passed the first reading with the County. 5 wells have been drilled, and the environmental overview was completed. Privacy at its finest and endless opportunities are ready for you to make this your legacy. As you drive up you will appreciate the easy access and the fenced perimeter. There is a pond on the west side of the property and road allowance on both the west and north side of the quarter. The mixed forest is dominated by Aspen and Buffalo Berry, White Spruce and Lodgepole Pine throughout. There is a stream, grassy meadow and a clearing for easy driving access to the north portion of the land. Owls are flocking to Alberta and here you may find many. This is the ultimate bird watching area. With a vast mix of vegetation this property will

#### **Exterior**

Exterior Features Private Yard

Lot Description Cul-De-Sac, Many Trees, Meadow, Native Plants, Pasture, Private,

Seasonal Water, Secluded, Square Shaped Lot, Treed, Wooded