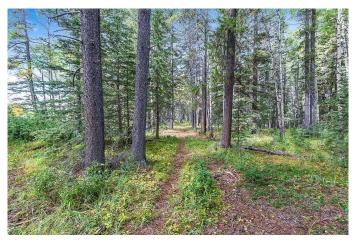

# \$2,900,000 - 336 Street W, Rural Foothills County

MLS® #A2193689

\$2,900,000

0 Bedroom, 0.00 Bathroom, Land on 160.00 Acres

NONE, Rural Foothills County, Alberta

OH CANADA and more specifically OH ALBERTA. Truly a magnificent piece of land located in between Priddis and Bragg Creek with an easy commute to Calgary. If you are looking for that perfect mix of trees and pasture, you have to make time to take a stroll through this property. You might even be lucky enough to come across the wild horses that frequent the area. Stunning Rocky Mountain views from the clearing and numerous pathways created by the wildlife that also consider this property home, are just two of the incredible features this property has to offer. Approximately 26 acres of hay land makes it easy to set up a horse facility. If you are looking to hold this property or invest in your future, please note that in 2006 there was a 7 lot subdivision that passed the first reading with the County. 5 wells have been drilled, and the environmental overview was completed. Privacy at its finest and endless opportunities are ready for you to make this your legacy. As you drive up you will appreciate the easy access and the fenced perimeter. There is a pond on the west side of the property and road allowance on both the west and north side of the quarter. The mixed forest is dominated by Aspen and Buffalo Berry, White Spruce and Lodgepole Pine throughout. There is a stream, grassy meadow and a clearing for easy driving access to the north portion of the land. Owls are flocking to Alberta and here you may find many. This is the ultimate bird watching area. With a vast mix of vegetation this property will

#### **Exterior**

Exterior Features Private Yard

Lot Description Cul-De-Sac, Many Trees, Meadow, Native Plants, Pasture, Private,

Seasonal Water, Secluded, Square Shaped Lot, Treed, Wooded