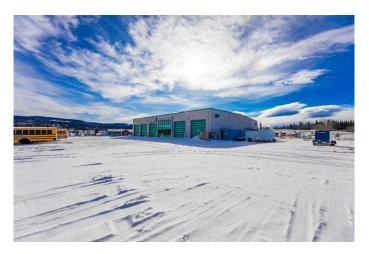

### \$3,050,000

0 Bedroom, 0.00 Bathroom, Commercial on 5.46 Acres

Thompson Lake, Hinton, Alberta

Built in 2010, this rigid frame shop is 120 feet wide and consists of 5 drive thru bays. Bays are 130 feet deep and one is equipped as a wash bay. There is a nicely appointed office component which offers a welcoming main floor front reception area, staff lunch room, and 3 offices upstairs along with a training room/board meeting room. There are two 2pc washrooms for office use and a 4pc washroom including a shower with access from the shop. Shop heat from 8 overhead radiant units and the building is also equipped with two rooftop HVAC units and air exchangers. Three phase power (600 amp+/-), 3 floors sumps, and 16' overhead "daylight" doors. The 5.46 acre site is fully fenced, there's asphalt in front of the building, a concrete apron at the rear, and a gravel yard ideal for equipment storage and lay-down. This property offers all that is needed to take an industrial business operation to the next level. Lease package also available.