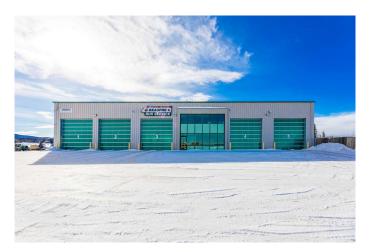

### \$3,050,000

0 Bedroom, 0.00 Bathroom, Commercial on 5.46 Acres

Thompson Lake, Hinton, Alberta

Built in 2010, this rigid frame shop is 120 feet wide and consists of 5 drive thru bays. Bays are 130 feet deep and one is equipped as a wash bay. There is a nicely appointed office component which offers a welcoming main floor front reception area, staff lunch room, and 3 offices upstairs along with a training room/board meeting room. There are two 2pc washrooms for office use and a 4pc washroom including a shower with access from the shop. Shop heat from 8 overhead radiant units and the building is also equipped with two rooftop HVAC units and air exchangers. Three phase power (600 amp+/-), 3 floors sumps, and 16' overhead "daylight" doors. The 5.46 acre site is fully fenced, there's asphalt in front of the building, a concrete apron at the rear, and a gravel yard ideal for equipment storage and lay-down. This property offers all that is needed to take an industrial business operation to the next level. Lease package also available.