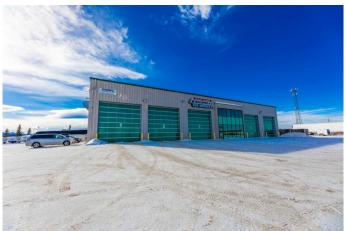

### \$3,050,000

0 Bedroom, 0.00 Bathroom, Commercial on 5.46 Acres

Thompson Lake, Hinton, Alberta

Built in 2010, this rigid frame shop is 120 feet wide and consists of 5 drive thru bays. Bays are 130 feet deep and one is equipped as a wash bay. There is a nicely appointed office component which offers a welcoming main floor front reception area, staff lunch room, and 3 offices upstairs along with a training room/board meeting room. There are two 2pc washrooms for office use and a 4pc washroom including a shower with access from the shop. Shop heat from 8 overhead radiant units and the building is also equipped with two rooftop HVAC units and air exchangers. Three phase power (600 amp+/-), 3 floors sumps, and 16' overhead "daylight" doors. The 5.46 acre site is fully fenced, there's asphalt in front of the building, a concrete apron at the rear, and a gravel yard ideal for equipment storage and lay-down. This property offers all that is needed to take an industrial business operation to the next level. Lease package also available.