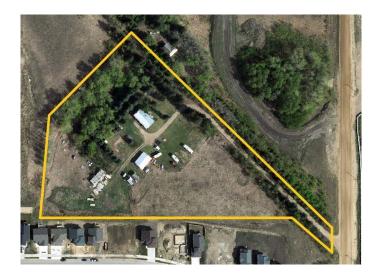

#### \$850,000

0 Bedroom, 0.00 Bathroom, Land on 5.76 Acres

NONE, Blackfalds, Alberta

PRIME LOCATION!! This 5.76 acre plot of land is located on the North end of bustling Blackfalds. Surrounded by more residential development and located just North of busy Broadway Ave and Aspen Lakes Boulevard, this property is the perfect investment opportunity for investors and developers alike. Zoned RES for residential development, this land is ready for your development ideas!