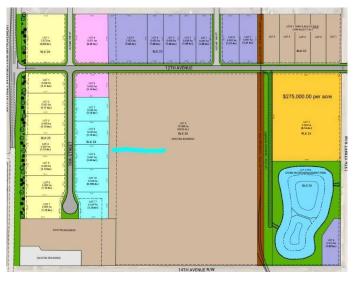

#### NONE, Coaldale, Alberta

Position your business for success with this 8.16 (+/-) acre Industry -zoned lot, located within Coaldaleâ€<sup>™</sup>s expanding industrial corridor. Situated in the 845 Development Industrial Subdivision, this prime commercial opportunity offers flexible lot sizes ranging from 1 to 8 acres, providing scalable solutions for a variety of commercial and industrial operations.

## **Essential Information**

| MLS® #    | A2191977        |
|-----------|-----------------|
| Price     | \$2,244,000     |
| Bathrooms | 0.00            |
| Acres     | 8.16            |
| Туре      | Land            |
| Sub-Type  | Commercial Land |
| Status    | Active          |
|           |                 |

## **Additional Information**

| Date Listed    | February 3rd, 2025 |
|----------------|--------------------|
| Days on Market | 144                |
| Zoning         | I - Industry       |