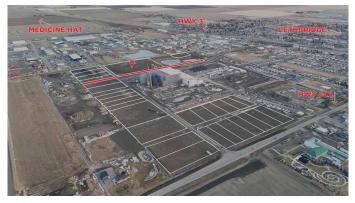

#### NONE, Coaldale, Alberta

Position your business for success with this 8.16 (+/-) acre Industry -zoned lot, located within Coaldaleâ€<sup>™</sup>s expanding industrial corridor. Situated in the 845 Development Industrial Subdivision, this prime commercial opportunity offers flexible lot sizes ranging from 1 to 8 acres, providing scalable solutions for a variety of commercial and industrial operations.

The development features direct access from Highway 845, a highly traveled route in the area that connects to Alberta Highway 3 which is a major transportation passageway for logistics, material transport, and industrial supply chains. This strategic location enhances connectivity and accessibility for businesses requiring efficient transportation solutions.