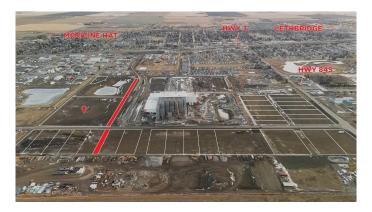

#### NONE, Coaldale, Alberta

Position your business for success with this 8.16 (+/-) acre Industry -zoned lot, located within Coaldaleâ€<sup>™</sup>s expanding industrial corridor. Situated in the 845 Development Industrial Subdivision, this prime commercial opportunity offers flexible lot sizes ranging from 1 to 8 acres, providing scalable solutions for a variety of commercial and industrial operations.

The development features direct access from Highway 845, a highly traveled route in the area that connects to Alberta Highway 3 which is a major transportation passageway for logistics, material transport, and industrial supply chains. This strategic location enhances connectivity and accessibility for businesses requiring efficient transportation solutions.