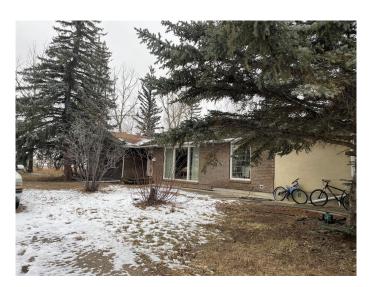

## \$2,500,000

4 Bedroom, 4.00 Bathroom, 1,793 sqft Residential on 60.00 Acres

West Lethbridge Employment Centre Industrial, Lethbridge, Alberta

Investors, Developers, Interested parties… Do not sleep on this parcel. Located in the future West Lethbridge Employment Center district, this prime 60 Acres is up for SALE! As the property currently sits, it is being used as a rural residence. There is a sprawling bungalow (home needs TLC) located on the land as well as a functional pool for endless summer enjoyment, as well as some out buildings and more. The real value of this property though is in its future use and designation of Business Industrial (see p. 28 of the WLEC PDF). As stated in the document, "Land uses that are considered appropriate for this area include offices, business support services, vehicle sales and rentals, storage, and household repair services. This is similar to what is currently seen in the W.T Hill Business park on the east side of the city.― (Casino area). For further information please contact your favourite realtor!

Built in 1973

#### **Essential Information**

MLS® # A2189928 Price \$2,500,000

Bedrooms 4

Bathrooms 4.00

Full Baths 3
Half Baths 1

Square Footage 1,793 Acres 60.00 Year Built 1973

Type Residential Sub-Type Detached

Style Acreage with Residence, Bungalow