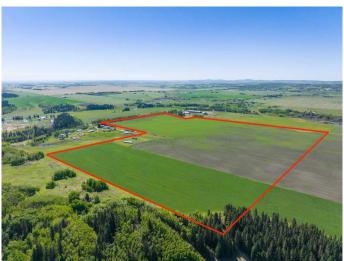

## \$4,250,000

0 Bedroom, 0.00 Bathroom, Land on 130.28 Acres

NONE, Rural Foothills County, Alberta

WELCOME to a UNIQUE opportunity (LESS THAN A MILE FROM CALGARY CITY LIMITS!!!) to own 130.28 ACRES of un-subdivided, PRIME Land just off 160 Street W (Straight NORTH of HIGHWAY 22X), brimming with POTENTIAL for development. Parcel B in the cover photo is the parcel listed here. Whether you're looking to develop, conserve, or diversify; this SUBSTANTIAL TRACT offers REMARKABLE FLEXIBILITY to bring your VISION to life!!! Diverse terrain for future zoning, utility setups, or land use adjustments. Ideal for Agriculture, Recreation, or long-term APPRECIATION; this Land can adapt to your needs while remaining a VALUABLE ASSET. Just a short drive WEST of CALGARY this property contains SERENE NATURAL BEAUTY w/CONVENIENCE of nearby city access making it an **EXCEPTIONAL** opportunity for those seeking a VERSATILE development potential in a DESIRABLE location. EASY ACCESSIBLE via PAVED roads leading directly to the property. There are 3 ROBUST water wells, each delivering 10 gallons per minute (GPM), ENSURING a RELIABLE water supply. The GENTLY rolling terrain with SCENIC VIEWS of the nearby MOUNTAINS, adds SIGNIFICANT appeal to any future development plans. ENJOY the PANORAMIC VIEWS creating an ideal setting for RESIDENTIAL, RETREAT SPACES, or even RECREATIONAL uses. It can be PERFECT for future subdivisions or COUNTRY ESTATE potential. With the 3

STRONG water wells in place, + PAVED road access, the land is PRIMED for various uses, whether Residential, Agricultural, or Eco-Friendly Tourism. This is an unparalleled combination of SOUGHT-AFTER Mountain Views, Proximity to Calgary, + Robust water access, making it a RARE GEM for anyone looking to own a SIGNIFICANT piece of ALBERTA'S PRIME land. The Parcel adjacent to this one is also for sale by the same owner. Don't miss out on the chance to SHAPE this land into your DREAM!!!