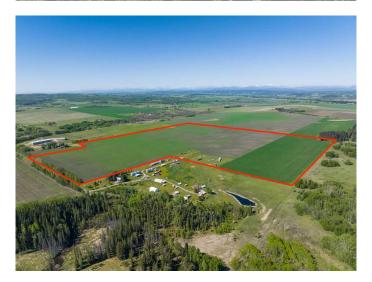

## \$4,250,000

0 Bedroom, 0.00 Bathroom, Land on 130.28 Acres

NONE, Rural Foothills County, Alberta

WELCOME to a UNIQUE opportunity (LESS THAN A MILE FROM CALGARY CITY LIMITS!!!) to own 130.28 ACRES of un-subdivided, PRIME Land just off 160 Street W (Straight NORTH of HIGHWAY 22X), brimming with POTENTIAL for development. Parcel B in the cover photo is the parcel listed here. Whether you're looking to develop, conserve, or diversify; this SUBSTANTIAL TRACT offers REMARKABLE FLEXIBILITY to bring your VISION to life!!! Diverse terrain for future zoning, utility setups, or land use adjustments. Ideal for Agriculture, Recreation, or long-term APPRECIATION; this Land can adapt to your needs while remaining a VALUABLE ASSET. Just a short drive WEST of CALGARY this property contains SERENE NATURAL BEAUTY w/CONVENIENCE of nearby city access making it an **EXCEPTIONAL** opportunity for those seeking a VERSATILE development potential in a DESIRABLE location. EASY ACCESSIBLE via PAVED roads leading directly to the property. There are 3 ROBUST water wells, each delivering 10 gallons per minute (GPM), ENSURING a RELIABLE water supply. The GENTLY rolling terrain with SCENIC VIEWS of the nearby MOUNTAINS, adds SIGNIFICANT appeal to any future development plans. ENJOY the PANORAMIC VIEWS creating an ideal setting for RESIDENTIAL, RETREAT SPACES, or even RECREATIONAL uses. It can be PERFECT for future subdivisions or COUNTRY ESTATE potential. With the 3

STRONG water wells in place, + PAVED road access, the land is PRIMED for various uses, whether Residential, Agricultural, or Eco-Friendly Tourism. This is an unparalleled combination of SOUGHT-AFTER Mountain Views, Proximity to Calgary, + Robust water access, making it a RARE GEM for anyone looking to own a SIGNIFICANT piece of ALBERTA'S PRIME land. The Parcel adjacent to this one is also for sale by the same owner. Don't miss out on the chance to SHAPE this land into your DREAM!!!