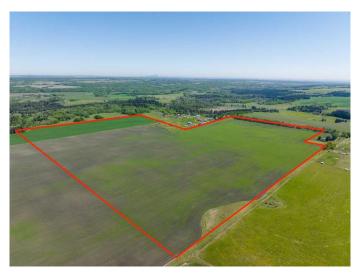

## \$4,250,000

0 Bedroom, 0.00 Bathroom, Land on 130.28 Acres

NONE, Rural Foothills County, Alberta

WELCOME to a UNIQUE opportunity (LESS THAN A MILE FROM CALGARY CITY LIMITS!!!) to own 130.28 ACRES of un-subdivided, PRIME Land just off 160 Street W (Straight NORTH of HIGHWAY 22X), brimming with POTENTIAL for development. Parcel B in the cover photo is the parcel listed here. Whether you're looking to develop, conserve, or diversify; this SUBSTANTIAL TRACT offers REMARKABLE FLEXIBILITY to bring your VISION to life!!! Diverse terrain for future zoning, utility setups, or land use adjustments. Ideal for Agriculture, Recreation, or long-term APPRECIATION; this Land can adapt to your needs while remaining a VALUABLE ASSET. Just a short drive WEST of CALGARY this property contains SERENE NATURAL BEAUTY w/CONVENIENCE of nearby city access making it an **EXCEPTIONAL** opportunity for those seeking a VERSATILE development potential in a DESIRABLE location. EASY ACCESSIBLE via PAVED roads leading directly to the property. There are 3 ROBUST water wells, each delivering 10 gallons per minute (GPM), ENSURING a RELIABLE water supply. The GENTLY rolling terrain with SCENIC VIEWS of the nearby MOUNTAINS, adds SIGNIFICANT appeal to any future development plans. ENJOY the PANORAMIC VIEWS creating an ideal setting for RESIDENTIAL, RETREAT SPACES, or even RECREATIONAL uses. It can be PERFECT for future subdivisions or COUNTRY ESTATE potential. With the 3

STRONG water wells in place, + PAVED road access, the land is PRIMED for various uses, whether Residential, Agricultural, or Eco-Friendly Tourism. This is an unparalleled combination of SOUGHT-AFTER Mountain Views, Proximity to Calgary, + Robust water access, making it a RARE GEM for anyone looking to own a SIGNIFICANT piece of ALBERTA'S PRIME land. The Parcel adjacent to this one is also for sale by the same owner. Don't miss out on the chance to SHAPE this land into your DREAM!!!