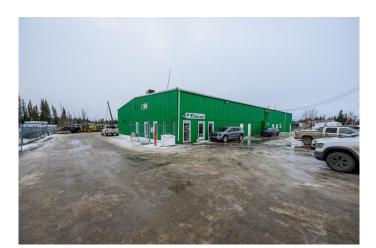

#### \$1,595,000

0 Bedroom, 0.00 Bathroom, Commercial on 0.00 Acres

County Industrial Park., Rural Grande Prairie No. 1, County of, Alberta

This versatile industrial facility is available as an investment sale with a strong tenant in place until Nov.2027. It offers a great south end location close to HWY.40 and the many industries that have significant operations south of Grande Prairie. Strategically positioned in proximity to the potential Wonder Valley tech complex which is poised to bring great infrastructure & investment into the region moving forward. There are two approaches for quick turnaround options, the property is fully fenced and has a graveled 3.16-acre lot. The shop area features five 18'x16' overhead doors. The office area is in good condition and includes four private offices, a bullpen, and shop support areas. Additionally, there's a second-floor office area and a mezzanine located within the shop. The property is priced competitively and is ready for a new ownership group to acquire a strong investment opportunity in the Grande Prairie area which is positioned for economic growth moving in the future.