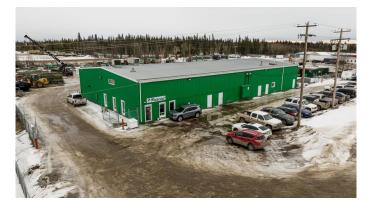

#### \$1,595,000

0 Bedroom, 0.00 Bathroom, Commercial on 0.00 Acres

County Industrial Park., Rural Grande Prairie No. 1, County of, Alberta

This versatile industrial facility is available as an investment sale with a strong tenant in place until Nov.2027. It offers a great south end location close to HWY.40 and the many industries that have significant operations south of Grande Prairie. Strategically positioned in proximity to the potential Wonder Valley tech complex which is poised to bring great infrastructure & investment into the region moving forward. There are two approaches for quick turnaround options, the property is fully fenced and has a graveled 3.16-acre lot. The shop area features five 18'x16' overhead doors. The office area is in good condition and includes four private offices, a bullpen, and shop support areas. Additionally, there's a second-floor office area and a mezzanine located within the shop. The property is priced competitively and is ready for a new ownership group to acquire a strong investment opportunity in the Grande Prairie area which is positioned for economic growth moving in the future.