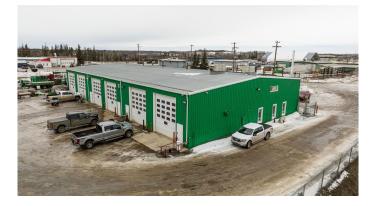

#### \$1,595,000

0 Bedroom, 0.00 Bathroom, Commercial on 0.00 Acres

County Industrial Park., Rural Grande Prairie No. 1, County of, Alberta

This versatile industrial facility is available as an investment sale with a strong tenant in place until Nov.2027. It offers a great south end location close to HWY.40 and the many industries that have significant operations south of Grande Prairie. Strategically positioned in proximity to the potential Wonder Valley tech complex which is poised to bring great infrastructure & investment into the region moving forward. There are two approaches for quick turnaround options, the property is fully fenced and has a graveled 3.16-acre lot. The shop area features five 18'x16' overhead doors. The office area is in good condition and includes four private offices, a bullpen, and shop support areas. Additionally, there's a second-floor office area and a mezzanine located within the shop. The property is priced competitively and is ready for a new ownership group to acquire a strong investment opportunity in the Grande Prairie area which is positioned for economic growth moving in the future.