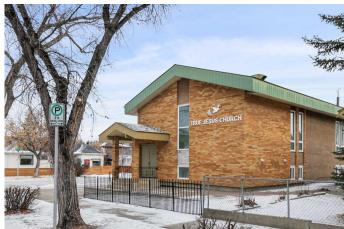

# \$2,800,000 - 232 8a Street Ne, Calgary

MLS® #A2189062

### \$2,800,000

0 Bedroom, 0.00 Bathroom, Commercial on 0.11 Acres

Bridgeland/Riverside, Calgary, Alberta

CHURCH BUILDING For Sale on Calgary's inner-city corner lot! Nestled in the heart of desirable Bridgeland, this well kept church property offers everything your congregation needs for worship and community. Set on a 44 ft x 110 ft lot, this property offers vast opportunities for future expansion and outdoor events, creating a welcoming environment for your congregation to connect and thrive. Approximate seating capacity 120, Building size 3400 SqFt - inclusive of main floor 1712 SqFt and basement 1688 SqFt. The spacious worship area on the main floor is beautifully illuminated by large windows that flood the space with natural light. Adjacent to the worship area, the inviting lobby provides additional seating for the congregation. The church building also features a versatile dining area and three rooms in the basement, ideal for classrooms, offices, or even a nursery room. The modernized kitchen and two washrooms in the basement offer added convenience and functionality for your ministry's needs.