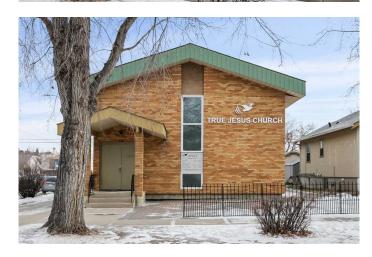

# \$2,800,000 - 232 8a Street Ne, Calgary

MLS® #A2189062

### \$2,800,000

0 Bedroom, 0.00 Bathroom, Commercial on 0.11 Acres

Bridgeland/Riverside, Calgary, Alberta

CHURCH BUILDING For Sale on Calgary's inner-city corner lot! Nestled in the heart of desirable Bridgeland, this well kept church property offers everything your congregation needs for worship and community. Set on a 44 ft x 110 ft lot, this property offers vast opportunities for future expansion and outdoor events, creating a welcoming environment for your congregation to connect and thrive. Approximate seating capacity 120, Building size 3400 SqFt - inclusive of main floor 1712 SqFt and basement 1688 SqFt. The spacious worship area on the main floor is beautifully illuminated by large windows that flood the space with natural light. Adjacent to the worship area, the inviting lobby provides additional seating for the congregation. The church building also features a versatile dining area and three rooms in the basement, ideal for classrooms, offices, or even a nursery room. The modernized kitchen and two washrooms in the basement offer added convenience and functionality for your ministry's needs.