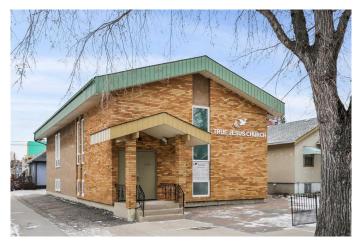

# \$2,800,000 - 232 8a Street Ne, Calgary

MLS® #A2189062

### \$2,800,000

0 Bedroom, 0.00 Bathroom, Commercial on 0.11 Acres

Bridgeland/Riverside, Calgary, Alberta

CHURCH BUILDING For Sale on Calgary's inner-city corner lot! Nestled in the heart of desirable Bridgeland, this well kept church property offers everything your congregation needs for worship and community. Set on a 44 ft x 110 ft lot, this property offers vast opportunities for future expansion and outdoor events, creating a welcoming environment for your congregation to connect and thrive. Approximate seating capacity 120, Building size 3400 SqFt - inclusive of main floor 1712 SqFt and basement 1688 SqFt. The spacious worship area on the main floor is beautifully illuminated by large windows that flood the space with natural light. Adjacent to the worship area, the inviting lobby provides additional seating for the congregation. The church building also features a versatile dining area and three rooms in the basement, ideal for classrooms, offices, or even a nursery room. The modernized kitchen and two washrooms in the basement offer added convenience and functionality for your ministry's needs.