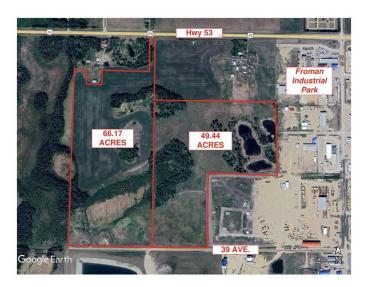

#### \$1,145,000

0 Bedroom, 0.00 Bathroom, Land on 115.61 Acres

NONE, Ponoka, Alberta

Development property with total of 115.61 acres within town of Ponoka limits. The land is divided in 2 titles and can be purchased as one complete package or separately. Ideal central Alberta location on the west side of Ponoka with high traffic exposure off highway 53 and only a minute from the QE2 highway. This property will accommodate multiple development possibilities, current zoning is UR and can be changed to suit development needs such as highway commercial, light industrial, heavy industrial, residential acreage etc. The individual land parcels consist of 66.17 with potential Highway 53 access, (MLS #A2188775) and 49.44 acres(MLS #A2188777).