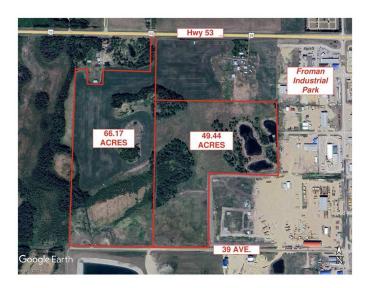

#### \$585,000

0 Bedroom, 0.00 Bathroom, Land on 49.44 Acres

NONE, Ponoka, Alberta

Development property within town of Ponoka limits. 49.44 acres with ideal central Alberta location on the west side of Ponoka with high traffic exposure off highway 53 and only a minute from the QE2 highway. UR zoning may accommodate multiple development possibilities such as highway commercial, light industrial, heavy industrial, residential acreage etc. This land can be purchased with an additional 66.17 acres (MLS # A2188775).

#### **Additional Information**

Date Listed January 17th, 2025

Days on Market 165 Zoning UR