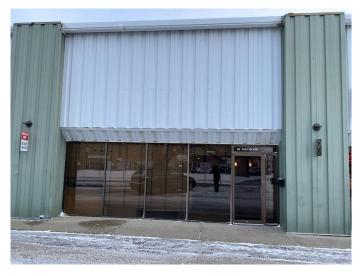

#### **\$9**

0 Bedroom, 0.00 Bathroom, Commercial on 0.00 Acres

Northlands Industrial Park, Red Deer, Alberta

Public Remarks: 5,500 SF industrial condo available for LEASE in the Northlands Industrial Park. This bay has High Quality Revovations ideal for your Business. Great location with quick access to major transportation routes, including: Gaetz (50th) Avenue, Highway 11A, and Highway 2A. Unit features a large inviting reception area, (3) private offices, (2) meeting rooms, kitchenette, storage room, warehouse, washroom, and storage mezzanine. Warehouse is equipped with (1) 12' x 16' overhead door and fluorescent lights. Paved shared angle parking in the front of the building, with additional street parking available. Common yard is paved and has (2) access points. Possession is Immediate but also negotiable.