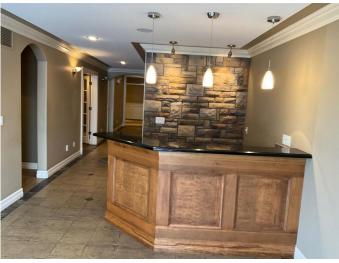

#### **\$9**

0 Bedroom, 0.00 Bathroom, Commercial on 0.00 Acres

Northlands Industrial Park, Red Deer, Alberta

Public Remarks: 5,500 SF industrial condo available for LEASE in the Northlands Industrial Park. This bay has High Quality Revovations ideal for your Business. Great location with quick access to major transportation routes, including: Gaetz (50th) Avenue, Highway 11A, and Highway 2A. Unit features a large inviting reception area, (3) private offices, (2) meeting rooms, kitchenette, storage room, warehouse, washroom, and storage mezzanine. Warehouse is equipped with (1) 12' x 16' overhead door and fluorescent lights. Paved shared angle parking in the front of the building, with additional street parking available. Common yard is paved and has (2) access points. Possession is Immediate but also negotiable.