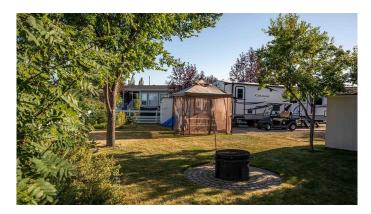

#### \$175,000

0 Bedroom, 0.00 Bathroom, Land on 0.08 Acres

Gleniffer Lake, Rural Red Deer County, Alberta

Your wait is over! This outstanding, oversize, pie shaped lot at Gleniffer Lake Resort is ready for your RV, or your get away from it all, cottage/park model or your permanent retirement home. One of the best locations in the park. Imagine having the practice putting green just outside your gate? The golf course views are amazing and no golf balls, ever in the yard. The lot boasts a paved driveway, beautiful landscaping, underground sprinkler system, two sheds, and straight, back in access. There is loads of visitor parking just steps away and the first tee box is a two-minute walk.

association. This phase (Phase 4) also allows site-built cottages/homes to a height of 24 feet.

The resort boasts state of the art, water & sewer treatment facilities, and fiber-optic internet is also here! (The trailer is NOT included)