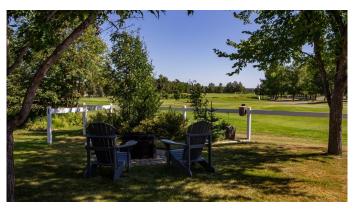

#### \$175,000

0 Bedroom, 0.00 Bathroom, Land on 0.08 Acres

Gleniffer Lake, Rural Red Deer County, Alberta

Your wait is over! This outstanding, oversize, pie shaped lot at Gleniffer Lake Resort is ready for your RV, or your get away from it all, cottage/park model or your permanent retirement home. One of the best locations in the park. Imagine having the practice putting green just outside your gate? The golf course views are amazing and no golf balls, ever in the yard. The lot boasts a paved driveway, beautiful landscaping, underground sprinkler system, two sheds, and straight, back in access. There is loads of visitor parking just steps away and the first tee box is a two-minute walk.

#### Exterior

Lot Description Landscaped, See Remarks, Close to Clubhouse, On Golf Course, Level, Pie Shaped Lot, Street Lighting