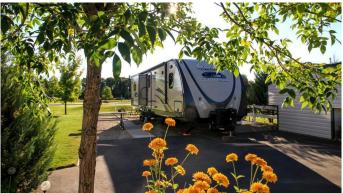

#### \$175,000

0 Bedroom, 0.00 Bathroom, Land on 0.08 Acres

Gleniffer Lake, Rural Red Deer County, Alberta

Your wait is over! This outstanding, oversize, pie shaped lot at Gleniffer Lake Resort is ready for your RV, or your get away from it all, cottage/park model or your permanent retirement home. One of the best locations in the park. Imagine having the practice putting green just outside your gate? The golf course views are amazing and no golf balls, ever in the yard. The lot boasts a paved driveway, beautiful landscaping, underground sprinkler system, two sheds, and straight, back in access. There is loads of visitor parking just steps away and the first tee box is a two-minute walk.

association. This phase (Phase 4) also allows site-built cottages/homes to a height of 24 feet.

The resort boasts state of the art, water & sewer treatment facilities, and fiber-optic internet is also here! (The trailer is NOT included)