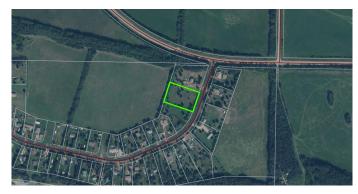

# \$70,000 - 106, 15249 Twp Rd 665a Township, Lac La Biche County

MLS® #A2186829

## \$70,000

0 Bedroom, 0.00 Bathroom, Land on 1.35 Acres

Missawawi Lake Estate, Lac La Biche County, Alberta

This 1.35-acre parcel of vacant land is nestled in a peaceful, quiet setting just on the outskirts of Lac La Biche. Having a level structure and being located near multiple lakes, this property offers the perfect canvas to build your dream cabin or house. Surrounded by mature trees, including large spruce trees, this lot ensures privacy and a natural retreat-like ambiance. This lot also has power available providing easy access for future connections. Whether you envision a weekend getaway or a permanent residence, this property provides an opportunity to create an atmosphere you desire in a truly desirable location.

# **Community Information**

Address 106, 15249 Twp Rd 665a Township

Subdivision Missawawi Lake Estate

City Lac La Biche County

County Lac La Biche County

Province Alberta
Postal Code T0A2C2