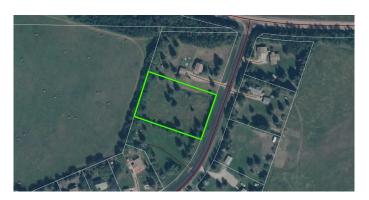

# \$70,000 - 106, 15249 Twp Rd 665a Township, Lac La Biche County

MLS® #A2186829

## \$70,000

0 Bedroom, 0.00 Bathroom, Land on 1.35 Acres

Missawawi Lake Estate, Lac La Biche County, Alberta

This 1.35-acre parcel of vacant land is nestled in a peaceful, quiet setting just on the outskirts of Lac La Biche. Having a level structure and being located near multiple lakes, this property offers the perfect canvas to build your dream cabin or house. Surrounded by mature trees, including large spruce trees, this lot ensures privacy and a natural retreat-like ambiance. This lot also has power available providing easy access for future connections. Whether you envision a weekend getaway or a permanent residence, this property provides an opportunity to create an atmosphere you desire in a truly desirable location.

# **Community Information**

Address 106, 15249 Twp Rd 665a Township

Subdivision Missawawi Lake Estate

City Lac La Biche County

County Lac La Biche County

Province Alberta
Postal Code T0A2C2