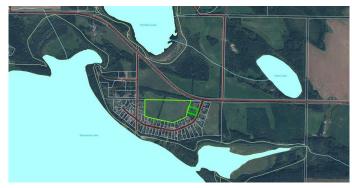

# \$70,000 - 106, 15249 Twp Rd 665a Township, Lac La Biche County

MLS® #A2186829

## \$70,000

0 Bedroom, 0.00 Bathroom, Land on 1.35 Acres

Missawawi Lake Estate, Lac La Biche County, Alberta

This 1.35-acre parcel of vacant land is nestled in a peaceful, quiet setting just on the outskirts of Lac La Biche. Having a level structure and being located near multiple lakes, this property offers the perfect canvas to build your dream cabin or house. Surrounded by mature trees, including large spruce trees, this lot ensures privacy and a natural retreat-like ambiance. This lot also has power available providing easy access for future connections. Whether you envision a weekend getaway or a permanent residence, this property provides an opportunity to create an atmosphere you desire in a truly desirable location.

# **Community Information**

Address 106, 15249 Twp Rd 665a Township

Subdivision Missawawi Lake Estate

City Lac La Biche County

County Lac La Biche County

Province Alberta
Postal Code T0A2C2