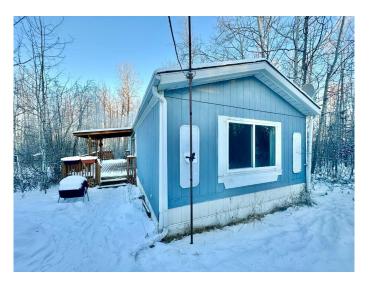

### \$75,000

3 Bedroom, 1.00 Bathroom, 992 sqft Mobile on 0.00 Acres

Lac La Biche, Lac La Biche, Alberta

Are you looking for a well kept affordable home only 10 minutes out of Lac La Biche? Visit Pine Lane Community to see a 3 bedroom 1991 Winalta mobile home. The Living Room, Kitchen, and Dining Room are a bright open open concept design with windows adding bright lighting to this space. This .5 acre lot is treed adding privacy, and also includes a 10 X 16 garden shed for added storage! The lots are rented out and include water and sewer. Gas and electrical services are paid for separately, and the home owners responsibility. There is the possibility purchasing the home and moving it to another location with arrangements to be made with the Pine Lane Park Manager.

#### **Essential Information**

MLS® # A2186329 Price \$75,000

Bedrooms 3
Bathrooms 1.00

Full Baths 1

Square Footage 992 Acres 0.00

Type Mobile

Sub-Type Mobile

Style Single Wide Mobile Home