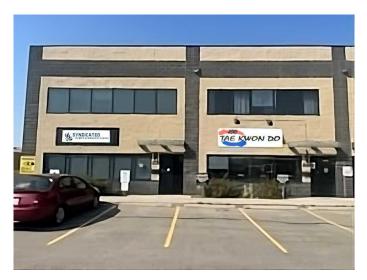

#### \$1,050,000

0 Bedroom, 0.00 Bathroom, Commercial on 0.00 Acres

East Shepard Industrial, Calgary, Alberta

Fully leased, well maintained industrial condo located in the Southbend Industrial Park near Barlow Trail and Deerfoot Trail, and south of 114 Ave SE. Concrete block and concrete slab construction complete with a concrete mezzanine. The main floor consists of office space c/w kitchenette and handicap washroom and a large warehouse with 24â€<sup>™</sup> ceiling and bay door. The mezzanine, which has its own separate entrance and washroom, is set up as a fitness studio with excellent natural light given this is an end unit with south exposure. Main floor is leased to a service provider and the second floor leased to a fitness studio. 100-amp service, ample allocated parking, fenced storage unit, and with a cap rate of 6.1%. The condo unit is professionally managed for a hands-off investment. See Brochure for more information. Neighbouring Unit #20 preferably can be sold together. (28135138)