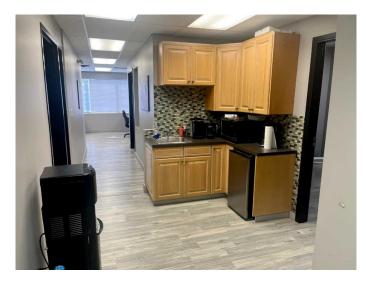

#### \$1,050,000

0 Bedroom, 0.00 Bathroom, Commercial on 0.00 Acres

East Shepard Industrial, Calgary, Alberta

Fully leased, well maintained industrial condo located in the Southbend Industrial Park near Barlow Trail and Deerfoot Trail, and south of 114 Ave SE. Concrete block and concrete slab construction complete with a concrete mezzanine. The main floor consists of office space c/w kitchenette and handicap washroom and a large warehouse with 24â€<sup>™</sup> ceiling and bay door. The mezzanine, which has its own separate entrance and washroom, is set up as a fitness studio with excellent natural light given this is an end unit with south exposure. Main floor is leased to a service provider and the second floor leased to a fitness studio. 100-amp service, ample allocated parking, fenced storage unit, and with a cap rate of 6.1%. The condo unit is professionally managed for a hands-off investment. See Brochure for more information. Neighbouring Unit #20 preferably can be sold together. (28135138)