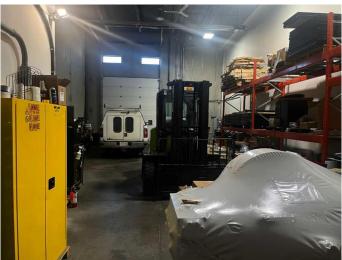

#### \$1,050,000

0 Bedroom, 0.00 Bathroom, Commercial on 0.00 Acres

East Shepard Industrial, Calgary, Alberta

Fully leased, well maintained industrial condo located in the Southbend Industrial Park near Barlow Trail and Deerfoot Trail, and south of 114 Ave SE. Concrete block and concrete slab construction complete with a concrete mezzanine. The main floor consists of office space c/w kitchenette and handicap washroom and a large warehouse with 24â€<sup>™</sup> ceiling and bay door. The mezzanine, which has its own separate entrance and washroom, is set up as a fitness studio with excellent natural light given this is an end unit with south exposure. Main floor is leased to a service provider and the second floor leased to a fitness studio. 100-amp service, ample allocated parking, fenced storage unit, and with a cap rate of 6.1%. The condo unit is professionally managed for a hands-off investment. See Brochure for more information. Neighbouring Unit #20 preferably can be sold together. (28135138)