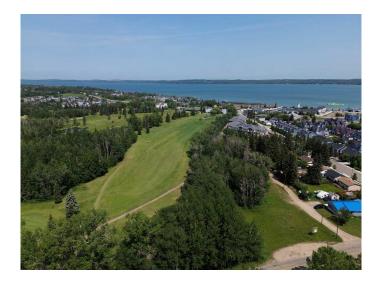

### \$1,200,000

0 Bedroom, 0.00 Bathroom, Land on 2.29 Acres

Downtown, Sylvan Lake, Alberta

Multi-family site backing onto the picturesque Sylvan Lake Golf and Country Club. Plans may be available for a large commercial and residential condo. Alternatively, it would be ideal for a multi-family investment property in a market where the vacancy rate is currently almost zero. Property is just short walk to downtown and the beach.

#### **Exterior**

Lot Description Near Golf Course, On Golf Course, No Neighbours Behind