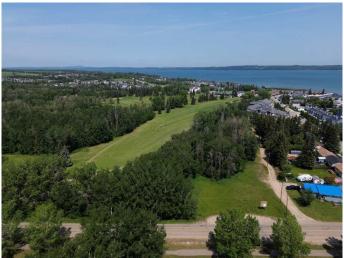

### \$1,200,000

0 Bedroom, 0.00 Bathroom, Land on 2.29 Acres

Downtown, Sylvan Lake, Alberta

Multi-family site backing onto the picturesque Sylvan Lake Golf and Country Club. Plans may be available for a large commercial and residential condo. Alternatively, it would be ideal for a multi-family investment property in a market where the vacancy rate is currently almost zero. Property is just short walk to downtown and the beach.

#### **Exterior**

Lot Description Near Golf Course, On Golf Course, No Neighbours Behind