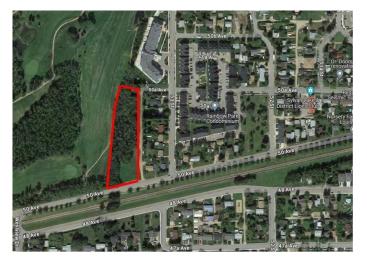

### \$1,200,000

0 Bedroom, 0.00 Bathroom, Land on 2.29 Acres

Downtown, Sylvan Lake, Alberta

Multi-family site backing onto the picturesque Sylvan Lake Golf and Country Club. Plans may be available for a large commercial and residential condo. Alternatively, it would be ideal for a multi-family investment property in a market where the vacancy rate is currently almost zero. Property is just short walk to downtown and the beach.

#### **Community Information**

Address 5310 50 Avenue

Subdivision Downtown
City Sylvan Lake

County Red Deer County

Province Alberta
Postal Code T4S1E7

#### **Exterior**

Lot Description Near Golf Course, On Golf Course, No Neighbours Behind