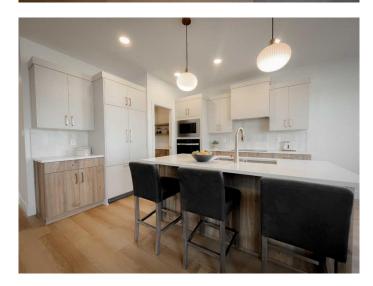

tiled backsplash, and quartz countertops for both the base cabinets and island. Stranville Living's top tier appliance package includes a seamlessly integrated paneled Fisher & Paykel fridge, paneled dishwasher, induction cooktop, built-in hood fan, and a stainless steel wall oven and microwave combo unit. The upper level in the Comrie has a terrific primary suite with a large walk-in closet and ensuite with a tiled shower and dual vanities. Two more bedrooms can be found upstairs with a main bath, large laundry room, and a nice media room with three skylights. High efficient mechanical equipment, Low E windows, and spray foam in the rim joists help keep your heating and cooling costs in check. The pictures are great, but this home must be seen to be appreciated!