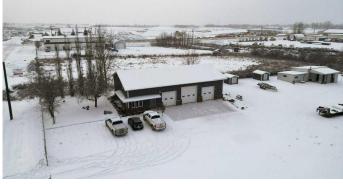

#### \$1,350,000

0 Bedroom, 0.00 Bathroom, Commercial on 1.28 Acres

Winterburn Industrial West, Edmonton, Alberta

2937 Sq ft Building on 1.28 acres in Winterburn. Additional 440 sq. ft. Mezzanine for addition offices or board room. 3 over head doors and additional storage buildings . Land is compacted gravel, fully fenced and gated. Great opportunity for trucking Companies, manufacturers and more.