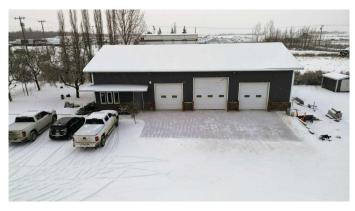

#### \$1,350,000

0 Bedroom, 0.00 Bathroom, Commercial on 1.28 Acres

Winterburn Industrial West, Edmonton, Alberta

2937 Sq ft Building on 1.28 acres in Winterburn. Additional 440 sq. ft. Mezzanine for addition offices or board room. 3 over head doors and additional storage buildings . Land is compacted gravel, fully fenced and gated. Great opportunity for trucking Companies, manufacturers and more.