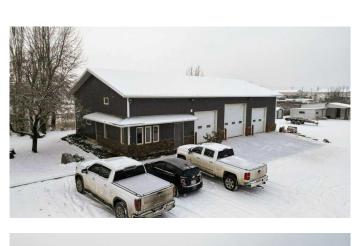

#### \$1,350,000

0 Bedroom, 0.00 Bathroom, Commercial on 1.28 Acres

Winterburn Industrial West, Edmonton, Alberta

2937 Sq ft Building on 1.28 acres in Winterburn. Additional 440 sq. ft. Mezzanine for addition offices or board room. 3 over head doors and additional storage buildings . Land is compacted gravel, fully fenced and gated. Great opportunity for trucking Companies, manufacturers and more.