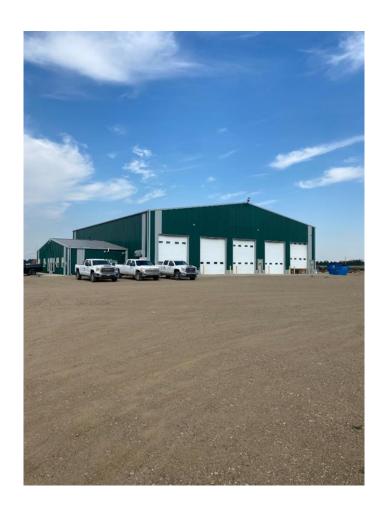

## \$4,500,000

0 Bedroom, 0.00 Bathroom, Commercial on 22.64 Acres

NONE, Rural Newell, County of, Alberta

Shop 1, 80ft. X 120ft. 9600 sq. ft. Office 24ftft X 70ft. 1680 sq. ft. 4 offices, kitchen/lounge, board room,

reception area, bathroom and utility area with an office. Built in 2003, Construction is wood frame 12

inch walls with metal clad inside and out. 23.5 ft ceiling height. Energy efficient. 400 Amp 3 Phase

power. 7.5 ton overhead crane. Fully equipped wash bay (boiler and 2-8 gallon/minute at 3600 psi wash

pumps) and bathroom in shop. 2000 gallon cistern on Rural Water. 2000 gallons septic holding tank.

2000 gallon waste water tank. Gas heat, Large Heated Air Makeup unit. Central Air and Gas heat in the

offices. All overhead doors are electric Shop 2, built in 2013, Shop 3 built 2014. Both shops are the same. 100ft. X 100ft 10.000 sq. ft. 4 drive

through bays and one drive through wash bay (boiler and 2-8 gallon/minute at 3600 psi wash pumps) All

are electric and have remotes.

22.64 Acres, yards are matted with Geotech matting, filled and graveled. Yards speak for themselves.

There are 4 water contracts on this property.