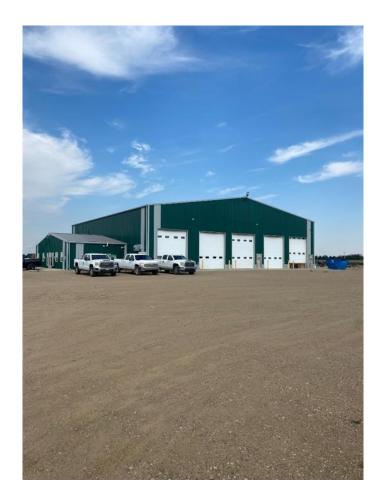

## \$4,500,000

0 Bedroom, 0.00 Bathroom, Commercial on 22.64 Acres

NONE, Rural Newell, County of, Alberta

Shop 1, 80ft. X 120ft. 9600 sq. ft. Office 24ftft X 70ft. 1680 sq. ft. 4 offices, kitchen/lounge, board room,

reception area, bathroom and utility area with an office. Built in 2003, Construction is wood frame 12

inch walls with metal clad inside and out. 23.5 ft ceiling height. Energy efficient. 400 Amp 3 Phase

power. 7.5 ton overhead crane. Fully equipped wash bay (boiler and 2-8 gallon/minute at 3600 psi wash

pumps) and bathroom in shop. 2000 gallon cistern on Rural Water. 2000 gallons septic holding tank.

2000 gallon waste water tank. Gas heat, Large Heated Air Makeup unit. Central Air and Gas heat in the

offices. All overhead doors are electric Shop 2, built in 2013, Shop 3 built 2014. Both shops are the same. 100ft. X 100ft 10.000 sq. ft. 4 drive

through bays and one drive through wash bay (boiler and 2-8 gallon/minute at 3600 psi wash pumps) All

are electric and have remotes.

22.64 Acres, yards are matted with Geotech matting, filled and graveled. Yards speak for themselves.

There are 4 water contracts on this property.