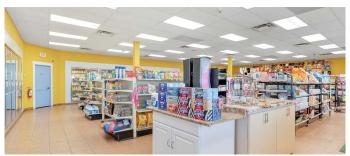

### \$2,900,000

0 Bedroom, 0.00 Bathroom, Commercial on 0.27 Acres

N/A, Calgary, Alberta

Turn key operation!!! Land, building and business included, this location and owners been operating this location for many years, all the improvements been improved to serve the community, from inside of the building, to replacement of all built in coolers, counter tops (Granite) raised front counter, all shelving, fibreglass Gas tanks

(Granite) raised front counter, all shelving, fibreglass Gas tanks. You will not be disappointed.

Built in 1990