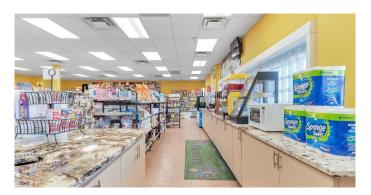

### \$2,900,000

0 Bedroom, 0.00 Bathroom, Commercial on 0.27 Acres

N/A, Calgary, Alberta

Turn key operation!!! Land, building and business included, this location and owners been operating this location for many years, all the improvements been improved to serve the community, from inside of the building, to replacement of all built in coolers, counter tops (Granite) raised front counter, all shelving, fibreglass Gas tanks

(Granite) raised front counter, all shelving, fibreglass Gas tanks. You will not be disappointed.

Built in 1990