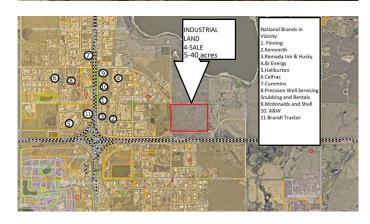

## \$3,700,000

0 Bedroom, 0.00 Bathroom, Land on 20.00 Acres

NONE, Clairmont, Alberta

\*Land Sale Development Incentive\* - The first 10+ acre lot sold will receive a \$25,000 per acre Site Development Incentive until the end of April 2025, there is no maximum, the more acres you buy the more you save!! 20 acres industrial land with water sewer gas and power! Prime Industrial Subdivision by 4 Mile corner just 3 minutes north of Grande Prairie. 5-40+ acres, seller will subdivide to suite your size and dimensional needs! Major road frontage and highway visibility featuring city water and sewer. HWY43 INDUSTRIAL SUBDIVISION BENEFITS -Flexible Size, subdivide to suit, 5-40+ acre lots available

- -City Water & Sewer, Power and Gas
- -Highway 43 Visibility on frontage lots
- -Possible North and South

Entrances/Approaches if Front and Middle lots are purchased together -In the county of GP only 5 minutes to the city -Surrounded by amenities and National Brands -Flexible pricing to fit your budget \$230k an acre for frontage lots,\$208k/acre for middle lots,\$185k for back lots. -REQUEST A FULL BROCHURE