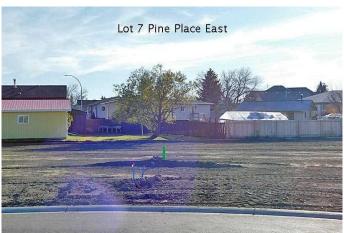

#### \$92,150

0 Bedroom, 0.00 Bathroom, Land on 0.24 Acres

NONE, Claresholm, Alberta

Welcome to Claresholm's newest subdivision, Pine Place East. Tucked up in the NE corner of town and backing onto Patterson Park. This is one of the eight lots available. Individuals and developers welcome. R1 zoning and GST applicable.