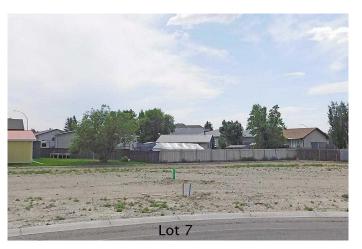

#### \$92,150

0 Bedroom, 0.00 Bathroom, Land on 0.24 Acres

NONE, Claresholm, Alberta

Welcome to Claresholm's newest subdivision, Pine Place East. Tucked up in the NE corner of town and backing onto Patterson Park. This is one of the eight lots available. Individuals and developers welcome. R1 zoning and GST applicable.