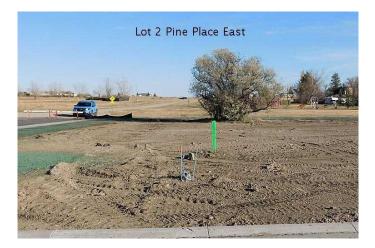

#### \$62,000

0 Bedroom, 0.00 Bathroom, Land on 0.16 Acres

NONE, Claresholm, Alberta

Welcome to Claresholm's newest subdivision, Pine Place East. Tucked up in the NE corner of town and backing onto Patterson Park. This is one of the eight lots available and the only one with trees. Individuals and developers welcome. R1 zoning and GST applicable.

## Exterior

Lot Description Rectangular Lot, Backs on to Park/Green Space, Few Trees, No Neighbours Behind