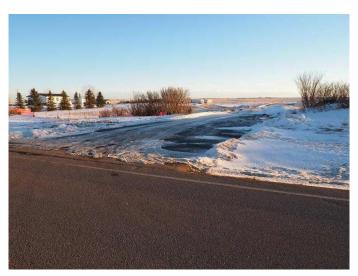

#### \$2,999,000

0 Bedroom, 0.00 Bathroom, Land on 10.65 Acres

NONE, Rural Rocky View County, Alberta

Great investment property close to 22X Ring Road and Glenmore Trail and Stony Trail. already zoned industrial. Three phase electric across the road and gas and phone along frontage. Approach is 10 meters wide and commercial thickness for large trucks turning off of a no load ban paved road. "L" shaped lot close to future CP Rail Yard. Now zoned I-LHT also in Shepard area structure plan proposed by Simpson Ranching. There are currently Two tenants each renting one acre on month to month.

#### **Exterior**

Lot Description Level