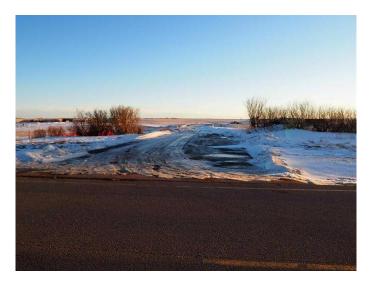

#### \$2,999,000

0 Bedroom, 0.00 Bathroom, Land on 10.65 Acres

NONE, Rural Rocky View County, Alberta

Great investment property close to 22X Ring Road and Glenmore Trail and Stony Trail. already zoned industrial. Three phase electric across the road and gas and phone along frontage. Approach is 10 meters wide and commercial thickness for large trucks turning off of a no load ban paved road. "L" shaped lot close to future CP Rail Yard. Now zoned I-LHT also in Shepard area structure plan proposed by Simpson Ranching. There are currently Two tenants each renting one acre on month to month.

#### **Exterior**

Lot Description Level