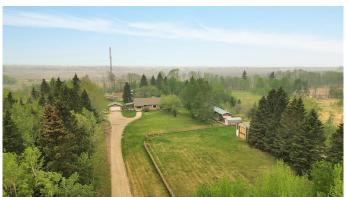

## \$1,650,000

4 Bedroom, 3.00 Bathroom, 3,220 sqft Agri-Business on 80.00 Acres

NONE, Red Deer, Alberta

Fabulous opportunity with recent renovation upgrades! Invest in your future and enjoy complete privacy on this 80-acre parcel, located within Red Deer's intermunicipal district along its eastern boundary. This property offers a wonderful rural lifestyle, a solid investment hold, dual-residence living, and multiple streams of farming income, including livestock, equestrian, solar, tree farming, market gardening, and grain. With its proximity to the city, this is a unique opportunity where your living investment is sure to appreciate over time.

The property features a 2-storey main house (built in 1974), a mobile home (1991), a 24'x24' detached garage (1976), a 40'x26' insulated shop with cement flooring, a 50'x24' cold storage pole-style shop (1998), and numerous other outbuildings. The land is level, with approximately 32 acres of arable farmland featuring excellent soil quality, expansive pastures, low-lying areas, treed and brush sections, and a beautiful tree-lined driveway that leads from paved Range Road 270 to the yard site.