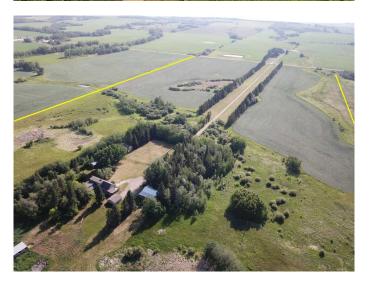

## \$1,650,000

4 Bedroom, 3.00 Bathroom, 3,220 sqft Agri-Business on 80.00 Acres

NONE, Red Deer, Alberta

Fabulous opportunity with recent renovation upgrades! Invest in your future and enjoy complete privacy on this 80-acre parcel, located within Red Deer's intermunicipal district along its eastern boundary. This property offers a wonderful rural lifestyle, a solid investment hold, dual-residence living, and multiple streams of farming income, including livestock, equestrian, solar, tree farming, market gardening, and grain. With its proximity to the city, this is a unique opportunity where your living investment is sure to appreciate over time.

The property features a 2-storey main house (built in 1974), a mobile home (1991), a 24'x24' detached garage (1976), a 40'x26' insulated shop with cement flooring, a 50'x24' cold storage pole-style shop (1998), and numerous other outbuildings. The land is level, with approximately 32 acres of arable farmland featuring excellent soil quality, expansive pastures, low-lying areas, treed and brush sections, and a beautiful tree-lined driveway that leads from paved Range Road 270 to the yard site.

Zoned A1 Future Urban Development District, this property allows for agricultural and related uses until the land is needed for urban development. This property is a rare combination of lifestyle, investment, income potential, and privacyâ€"an opportunity that rarely comes along!