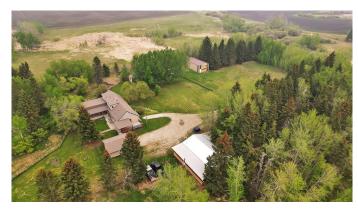

## \$1,650,000

4 Bedroom, 3.00 Bathroom, 3,220 sqft Agri-Business on 80.00 Acres

NONE, Red Deer, Alberta

Fabulous opportunity with recent renovation upgrades! Invest in your future and enjoy complete privacy on this 80-acre parcel, located within Red Deer's intermunicipal district along its eastern boundary. This property offers a wonderful rural lifestyle, a solid investment hold, dual-residence living, and multiple streams of farming income, including livestock, equestrian, solar, tree farming, market gardening, and grain. With its proximity to the city, this is a unique opportunity where your living investment is sure to appreciate over time.

The property features a 2-storey main house (built in 1974), a mobile home (1991), a 24'x24' detached garage (1976), a 40'x26' insulated shop with cement flooring, a 50'x24' cold storage pole-style shop (1998), and numerous other outbuildings. The land is level, with approximately 32 acres of arable farmland featuring excellent soil quality, expansive pastures, low-lying areas, treed and brush sections, and a beautiful tree-lined driveway that leads from paved Range Road 270 to the yard site.

Zoned A1 Future Urban Development District, this property allows for agricultural and related uses until the land is needed for urban development. This property is a rare combination of lifestyle, investment, income potential, and privacyâ€"an opportunity that rarely comes along!