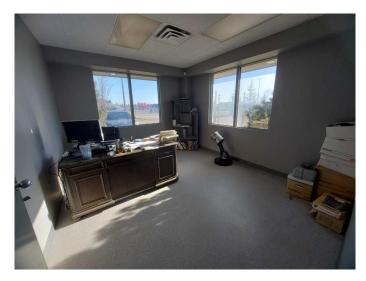

### \$1,800,000

0 Bedroom, 0.00 Bathroom, Commercial on 2.43 Acres

Burbank Industrial Park, Rural Lacombe County, Alberta

Located in Burbank Industrial Park, this 9,432 SF building is available for sale. There is 2,304 SF of developed office space including a reception area, three private offices, two washrooms, a lunchroom, a storage room, and a utility room. The shop is 5,033 SF with (1) 16' x 14 overhead door on the west side, (1) 12' x 12' and (1) 20' x 14' overhead doors on the south side, 24' ceilings, and there is a 2,095 SF storage area with its own 12' x 14' overhead door. The building sits on 2.43 acres and the property is fully fenced with a gravel yard and paved parking in the front of the building. There is also a storage Quonset on site. The property is also available for lease.