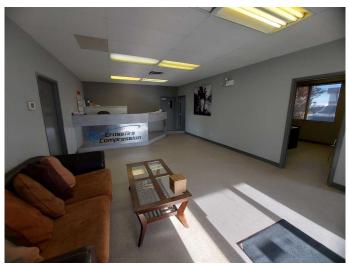

### \$1,800,000

0 Bedroom, 0.00 Bathroom, Commercial on 2.43 Acres

Burbank Industrial Park, Rural Lacombe County, Alberta

Located in Burbank Industrial Park, this 9,432 SF building is available for sale. There is 2,304 SF of developed office space including a reception area, three private offices, two washrooms, a lunchroom, a storage room, and a utility room. The shop is 5,033 SF with (1) 16' x 14 overhead door on the west side, (1) 12' x 12' and (1) 20' x 14' overhead doors on the south side, 24' ceilings, and there is a 2,095 SF storage area with its own 12' x 14' overhead door. The building sits on 2.43 acres and the property is fully fenced with a gravel yard and paved parking in the front of the building. There is also a storage Quonset on site. The property is also available for lease.