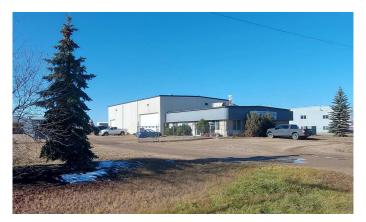

### \$1,800,000

0 Bedroom, 0.00 Bathroom, Commercial on 2.43 Acres

Burbank Industrial Park, Rural Lacombe County, Alberta

Located in Burbank Industrial Park, this 9,432 SF building is available for sale. There is 2,304 SF of developed office space including a reception area, three private offices, two washrooms, a lunchroom, a storage room, and a utility room. The shop is 5,033 SF with (1) 16' x 14 overhead door on the west side, (1) 12' x 12' and (1) 20' x 14' overhead doors on the south side, 24' ceilings, and there is a 2,095 SF storage area with its own 12' x 14' overhead door. The building sits on 2.43 acres and the property is fully fenced with a gravel yard and paved parking in the front of the building. There is also a storage Quonset on site. The property is also available for lease.