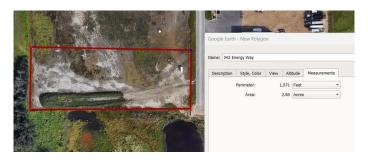

#### \$560,000

0 Bedroom, 0.00 Bathroom, Land on 2.85 Acres

Gasoline Alley, Rural Red Deer County, Alberta

This GREAT parcel has no limit to the possibilities. 2.8 acres of vacant ground that is ready for a new business or an expanding business. Minutes from Highway 2 and easy access to Red Deer south end businesses in minutes!! The Seller is willing to do a Build To Suit or even vendor financing on vendor approval.

MLS® # A2174348 Price \$560,000

Bathrooms 0.00 Acres 2.85 Type Land

Sub-Type Commercial Land

Status Active