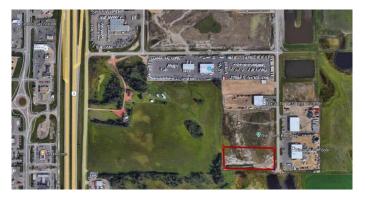

#### \$560,000

0 Bedroom, 0.00 Bathroom, Land on 2.85 Acres

Gasoline Alley, Rural Red Deer County, Alberta

This GREAT parcel has no limit to the possibilities. 2.8 acres of vacant ground that is ready for a new business or an expanding business. Minutes from Highway 2 and easy access to Red Deer south end businesses in minutes!! The Seller is willing to do a Build To Suit or even vendor financing on vendor approval.

## **Community Information**

Address 342 Energy Way
Subdivision Gasoline Alley

City Rural Red Deer County

County Red Deer County

Province Alberta
Postal Code T4E 0A6