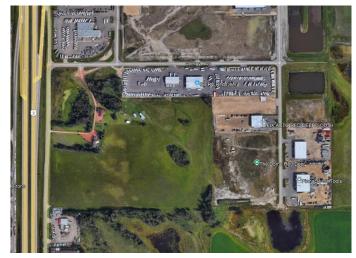

#### \$560,000

0 Bedroom, 0.00 Bathroom, Land on 2.85 Acres

Gasoline Alley, Rural Red Deer County, Alberta

This GREAT parcel has no limit to the possibilities. 2.8 acres of vacant ground that is ready for a new business or an expanding business. Minutes from Highway 2 and easy access to Red Deer south end businesses in minutes!! The Seller is willing to do a Build To Suit or even vendor financing on vendor approval.

## **Community Information**

Address 342 Energy Way
Subdivision Gasoline Alley

City Rural Red Deer County

County Red Deer County

Province Alberta
Postal Code T4E 0A6