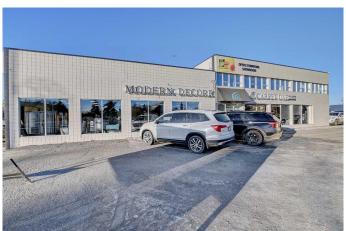

#### \$8

0 Bedroom, 0.00 Bathroom, Commercial on 0.00 Acres

VLA Montrose, Grande Prairie, Alberta

Fabulous location for a Second Floor Retail!
This 2000 SQFT mixed use commercial space has abundance of windows for a bright and cheery show room! Centrally located with lots of parking in front and alongside this building for customers. Lease is NNN (This includes Utilities!) . Book your showing today.
Immediate Possession. Grab this great space today! Base \$1333.33 + NNN \$1140 =\$2473.33 + GST (NNN includes Utilities!)