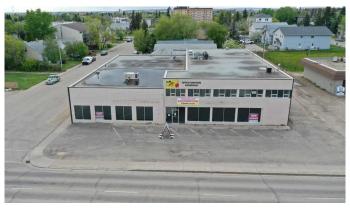

#### \$8

0 Bedroom, 0.00 Bathroom, Commercial on 0.00 Acres

VLA Montrose, Grande Prairie, Alberta

Fabulous location for a Second Floor Retail!
This 2000 SQFT mixed use commercial space has abundance of windows for a bright and cheery show room! Centrally located with lots of parking in front and alongside this building for customers. Lease is NNN (This includes Utilities!) . Book your showing today.
Immediate Possession. Grab this great space today! Base \$1333.33 + NNN \$1140 =\$2473.33 + GST (NNN includes Utilities!)