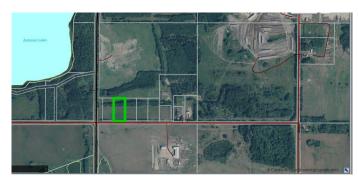

# \$199,000

0 Bedroom, 0.00 Bathroom, Land on 4.13 Acres

Lac La Biche, Lac La Biche, Alberta

Prime Industrial Land Opportunities â€" Just 7km from Lac La Biche! Located in the Lac La Biche Rural Industrial Sector, these five parcels of vacant land are ideally situated for commercial or industrial ventures. Four of the parcels are 4.13 acres, with most western parcel being 4.09 acres, offering ample space for development. Positioned right off Highway 663 and Township Road 665, these properties provide convenient access to major routes, including the NW corner lot with frontage along both roads. Each parcel is mostly cleared, with some treed areas primarily on the northern side, adding a natural buffer. This prime location offers excellent potential for businesses looking to expand or start new projects in a thriving industrial zone. Whether you're a local business looking to grow or seeking a strategic investment, this land provides endless possibilities.