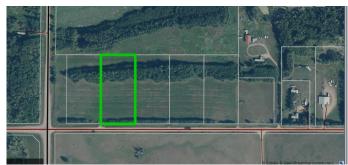

# \$199,000

0 Bedroom, 0.00 Bathroom, Land on 4.13 Acres

Lac La Biche, Lac La Biche, Alberta

Prime Industrial Land Opportunities â€" Just 7km from Lac La Biche! Located in the Lac La Biche Rural Industrial Sector, these five parcels of vacant land are ideally situated for commercial or industrial ventures. Four of the parcels are 4.13 acres, with most western parcel being 4.09 acres, offering ample space for development. Positioned right off Highway 663 and Township Road 665, these properties provide convenient access to major routes, including the NW corner lot with frontage along both roads. Each parcel is mostly cleared, with some treed areas primarily on the northern side, adding a natural buffer. This prime location offers excellent potential for businesses looking to expand or start new projects in a thriving industrial zone. Whether you're a local business looking to grow or seeking a strategic investment, this land provides endless possibilities.