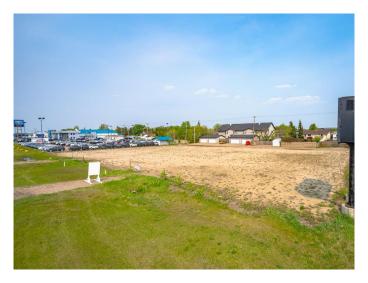

#### \$549,900

0 Bedroom, 0.00 Bathroom, Land on 0.89 Acres

Wallacefield, Lloydminster, Saskatchewan

Are you looking for that perfect spot to build your business? This prime piece of land has the potential to check off all the boxes with easy access to HWY 17, high traffic location, close proximity to the Servus Sports Centre, and numerous other thriving businesses. Get started on your new business venture!