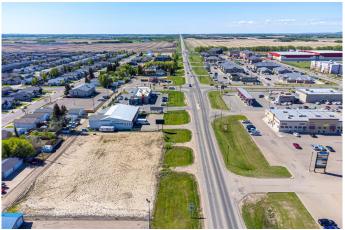

#### \$549,900

0 Bedroom, 0.00 Bathroom, Land on 0.89 Acres

Wallacefield, Lloydminster, Saskatchewan

Are you looking for that perfect spot to build your business? This prime piece of land has the potential to check off all the boxes with easy access to HWY 17, high traffic location, close proximity to the Servus Sports Centre, and numerous other thriving businesses. Get started on your new business venture!