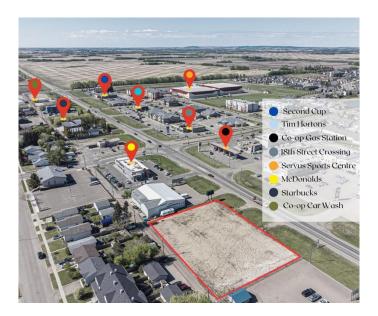

#### \$549,900

0 Bedroom, 0.00 Bathroom, Land on 0.89 Acres

Wallacefield, Lloydminster, Saskatchewan

Are you looking for that perfect spot to build your business? This prime piece of land has the potential to check off all the boxes with easy access to HWY 17, high traffic location, close proximity to the Servus Sports Centre, and numerous other thriving businesses. Get started on your new business venture!