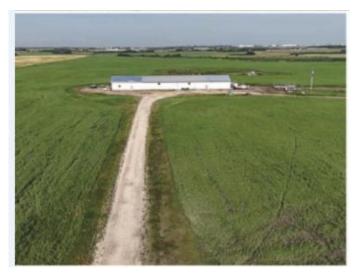

#### \$3,500,000

0 Bedroom, 0.00 Bathroom, Commercial on 0.00 Acres

Rural North East North Sturgeon, Edmonton, Alberta

Click brochure link for more details\*\* Located within the Edmonton Energy and Technology Park. Plans in effect: Edmonton Energy and Technology Park ASP, North Saskatchewan River Valley ARP. 36 Minutes to Edmonton International Airport. 2.8KM to Anthony Henday Dr.

#### **Essential Information**

| MLS® #     | A2167001    |
|------------|-------------|
| Price      | \$3,500,000 |
| Bathrooms  | 0.00        |
| Acres      | 0.00        |
| Year Built | 1995        |
| Туре       | Commercial  |
| Sub-Type   | Industrial  |
| Status     | Active      |