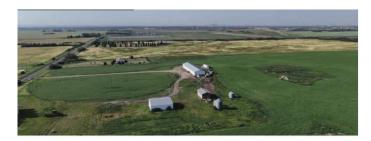

#### \$3,500,000

0 Bedroom, 0.00 Bathroom, Commercial on 0.00 Acres

Rural North East North Sturgeon, Edmonton, Alberta

Click brochure link for more details\*\* Located within the Edmonton Energy and Technology Park. Plans in effect: Edmonton Energy and Technology Park ASP, North Saskatchewan River Valley ARP. 36 Minutes to Edmonton International Airport. 2.8KM to Anthony Henday Dr.

#### **Essential Information**

| MLS® #     | A2167001    |
|------------|-------------|
| Price      | \$3,500,000 |
| Bathrooms  | 0.00        |
| Acres      | 0.00        |
| Year Built | 1995        |
| Туре       | Commercial  |
| Sub-Type   | Industrial  |
| Status     | Active      |