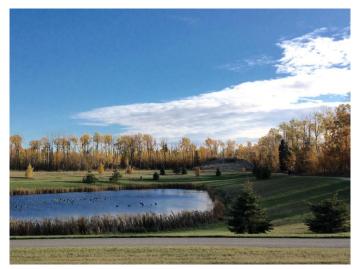

#### \$2,500,000

0 Bedroom, 0.00 Bathroom, Commercial on 0.00 Acres

Stone Ridge, Grande Prairie, Alberta

4 acre multi-family site located in Stone Ridge next to the Eastlink Centre Multiplex, St Joseph Catholic High School, Charles Spencer Public High School, Coca Cola twin rinks on 68th avenue. This site backs onto a large pond & would be the ideal location for GP's premier condo development. Stone Ridge has been designed with a user-friendly, pedestrian-oriented feel in mind. Similar Craftsman Style architectural standards & themes are being used for the commercial & residential components of the subdivision creating an environment appealing to the residents, businesses & visitors of Stone Ridge. Options for this site are numerous with potential for a 4 storey condo, townhouses or a mixed use building with a commercial & residential component. This site is close to parks, walking trails, Bear Creek ravine & amenities including restaurants, medical & professional services & other local businesses. Flexible parcel size options may be available upon request and subsequent subdivision process. Listing agent is related to the seller.