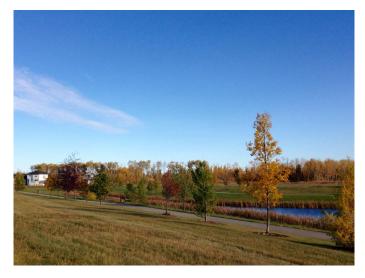

#### \$2,500,000

0 Bedroom, 0.00 Bathroom, Commercial on 0.00 Acres

Stone Ridge, Grande Prairie, Alberta

4 acre multi-family site located in Stone Ridge next to the Eastlink Centre Multiplex, St Joseph Catholic High School, Charles Spencer Public High School, Coca Cola twin rinks on 68th avenue. This site backs onto a large pond & would be the ideal location for GP's premier condo development. Stone Ridge has been designed with a user-friendly, pedestrian-oriented feel in mind. Similar Craftsman Style architectural standards & themes are being used for the commercial & residential components of the subdivision creating an environment appealing to the residents, businesses & visitors of Stone Ridge. Options for this site are numerous with potential for a 4 storey condo, townhouses or a mixed use building with a commercial & residential component. This site is close to parks, walking trails, Bear Creek ravine & amenities including restaurants, medical & professional services & other local businesses. Flexible parcel size options may be available upon request and subsequent subdivision process. Listing agent is related to the seller.