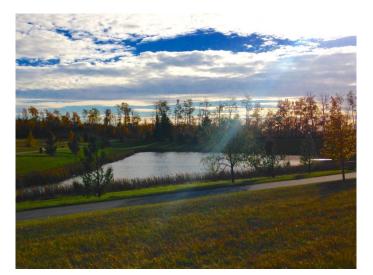

#### \$2,500,000

0 Bedroom, 0.00 Bathroom, Commercial on 0.00 Acres

Stone Ridge, Grande Prairie, Alberta

4 acre multi-family site located in Stone Ridge next to the Eastlink Centre Multiplex, St Joseph Catholic High School, Charles Spencer Public High School, Coca Cola twin rinks on 68th avenue. This site backs onto a large pond & would be the ideal location for GP's premier condo development. Stone Ridge has been designed with a user-friendly, pedestrian-oriented feel in mind. Similar Craftsman Style architectural standards & themes are being used for the commercial & residential components of the subdivision creating an environment appealing to the residents, businesses & visitors of Stone Ridge. Options for this site are numerous with potential for a 4 storey condo, townhouses or a mixed use building with a commercial & residential component. This site is close to parks, walking trails, Bear Creek ravine & amenities including restaurants, medical & professional services & other local businesses. Flexible parcel size options may be available upon request and subsequent subdivision process. Listing agent is related to the seller.