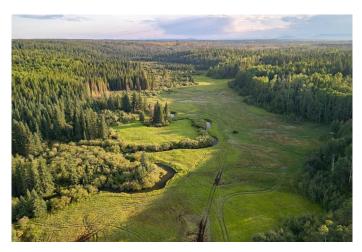

#### \$10,000,000

0 Bedroom, 0.00 Bathroom, Land on 790.54 Acres

NONE, Rural Clearwater County, Alberta

Welcome to Limpkin Flatsâ€"a once-in-a-generation opportunity to own 800 acres of untouched natural beauty near Caroline, Alberta. Surrounded by crown land, this remarkable property is graced by the Raven River, renowned for its abundant brown trout, flowing right through the heart of the land. It's a haven for fishing enthusiasts and those seeking a serene retreat. At the center of the property is a quaint, basic cabinâ€"a cozy escape for unwinding and reconnecting with nature. Nearby, a private sauna adds a touch of luxury, perfect for relaxing after a day spent exploring or fishing the river. The landscape is incredibly diverse, featuring four lush pastures, natural springs, and mature trees, making it ideal for grazing, hunting, fishing, horseback riding, or simply enjoying as a secluded sanctuary. As Mark Twain once said, "Buy land, they're not making it anymore." Limpkin Flats is more than just a piece of landâ€"it's a legacy waiting to be passed down to the next generation. Located just an hour from Calgary and two hours from Edmonton, this is your chance to embrace the opportunity to create a family heritage where memories are made and cherished for years to come. Own a slice of Alberta's untouched wilderness and enjoy a truly unique lifestyle, surrounded by natural beauty and tranquility.