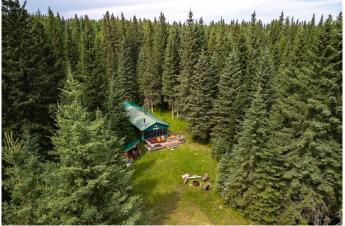

#### \$10,000,000

0 Bedroom, 0.00 Bathroom, Land on 790.54 Acres

NONE, Rural Clearwater County, Alberta

Welcome to Limpkin Flatsâ€"a once-in-a-generation opportunity to own 800 acres of untouched natural beauty near Caroline, Alberta. Surrounded by crown land, this remarkable property is graced by the Raven River, renowned for its abundant brown trout, flowing right through the heart of the land. It's a haven for fishing enthusiasts and those seeking a serene retreat. At the center of the property is a quaint, basic cabinâ€"a cozy escape for unwinding and reconnecting with nature. Nearby, a private sauna adds a touch of luxury, perfect for relaxing after a day spent exploring or fishing the river. The landscape is incredibly diverse, featuring four lush pastures, natural springs, and mature trees, making it ideal for grazing, hunting, fishing, horseback riding, or simply enjoying as a secluded sanctuary. As Mark Twain once said, "Buy land, they're not making it anymore." Limpkin Flats is more than just a piece of landâ€"it's a legacy waiting to be passed down to the next generation. Located just an hour from Calgary and two hours from Edmonton, this is your chance to embrace the opportunity to create a family heritage where memories are made and cherished for years to come. Own a slice of Alberta's untouched wilderness and enjoy a truly unique lifestyle, surrounded by natural beauty and tranquility.