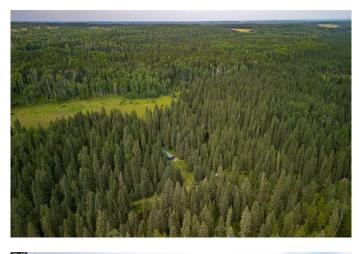

#### \$10,000,000

0 Bedroom, 0.00 Bathroom, Land on 790.54 Acres

NONE, Rural Clearwater County, Alberta

Welcome to Limpkin Flatsâ€"a once-in-a-generation opportunity to own 800 acres of untouched natural beauty near Caroline, Alberta. Surrounded by crown land, this remarkable property is graced by the Raven River, renowned for its abundant brown trout, flowing right through the heart of the land. It's a haven for fishing enthusiasts and those seeking a serene retreat. At the center of the property is a quaint, basic cabinâ€"a cozy escape for unwinding and reconnecting with nature. Nearby, a private sauna adds a touch of luxury, perfect for relaxing after a day spent exploring or fishing the river. The landscape is incredibly diverse, featuring four lush pastures, natural springs, and mature trees, making it ideal for grazing, hunting, fishing, horseback riding, or simply enjoying as a secluded sanctuary. As Mark Twain once said, "Buy land, they're not making it anymore." Limpkin Flats is more than just a piece of landâ€"it's a legacy waiting to be passed down to the next generation. Located just an hour from Calgary and two hours from Edmonton, this is your chance to embrace the opportunity to create a family heritage where memories are made and cherished for years to come. Own a slice of Alberta's untouched wilderness and enjoy a truly unique lifestyle, surrounded by natural beauty and tranquility.