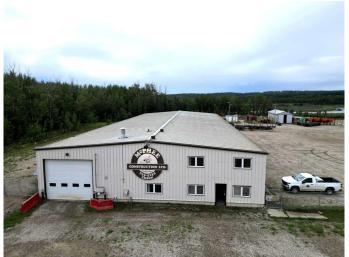

# \$3,400,000

0 Bedroom, 0.00 Bathroom, Commercial on 26.56 Acres

NONE, Edson, Alberta

14,000+- sq/ft Commercial/Industrial Building on 26 acres located on the West side of the Town of Edson, 2 klms from Downtown with great exposure bordering Hwy 16 East. The property includes a 12,000 sq foot shop space consisting of 6 - 24x50 BAYS w/ 14ft doors, 16ft ceiling height at the doors and 19 in the center, plus an additional 19x168 drive through back bay. In addition to the shop, there are 4 offices, a front reception area, lunchroom, 3 bathrooms and a large open boardroom area on the 2nd level with a separate office and mezzanine area! This property is securely fenced with plenty of parking, power outlets along the back of the building, used oil containment available, overhead radiant heat and has a 26 acre well packed gravel yard space to accommodate heavy trucks and equipment. This property also houses a 1994 3-bedroom, 2-bathroom mobile home set up to accommodate surveillance for the maintenance, security and safety of the primary establishment.