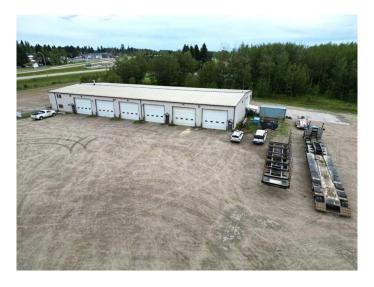

# \$3,400,000

0 Bedroom, 0.00 Bathroom, Commercial on 26.56 Acres

NONE, Edson, Alberta

14,000+- sq/ft Commercial/Industrial Building on 26 acres located on the West side of the Town of Edson, 2 klms from Downtown with great exposure bordering Hwy 16 East. The property includes a 12,000 sq foot shop space consisting of 6 - 24x50 BAYS w/ 14ft doors, 16ft ceiling height at the doors and 19 in the center, plus an additional 19x168 drive through back bay. In addition to the shop, there are 4 offices, a front reception area, lunchroom, 3 bathrooms and a large open boardroom area on the 2nd level with a separate office and mezzanine area! This property is securely fenced with plenty of parking, power outlets along the back of the building, used oil containment available, overhead radiant heat and has a 26 acre well packed gravel yard space to accommodate heavy trucks and equipment. This property also houses a 1994 3-bedroom, 2-bathroom mobile home set up to accommodate surveillance for the maintenance, security and safety of the primary establishment.