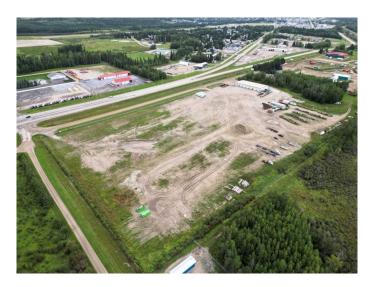

# \$3,400,000

0 Bedroom, 0.00 Bathroom, Commercial on 26.56 Acres

NONE, Edson, Alberta

14,000+- sq/ft Commercial/Industrial Building on 26 acres located on the West side of the Town of Edson, 2 klms from Downtown with great exposure bordering Hwy 16 East. The property includes a 12,000 sq foot shop space consisting of 6 - 24x50 BAYS w/ 14ft doors, 16ft ceiling height at the doors and 19 in the center, plus an additional 19x168 drive through back bay. In addition to the shop, there are 4 offices, a front reception area, lunchroom, 3 bathrooms and a large open boardroom area on the 2nd level with a separate office and mezzanine area! This property is securely fenced with plenty of parking, power outlets along the back of the building, used oil containment available, overhead radiant heat and has a 26 acre well packed gravel yard space to accommodate heavy trucks and equipment. This property also houses a 1994 3-bedroom, 2-bathroom mobile home set up to accommodate surveillance for the maintenance, security and safety of the primary establishment.