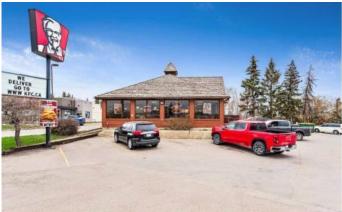

agricultural, oil, and gas. Kentucky Fried was established more than 75 years ago. Today KFC operates 23,000 restaurants in over 140 countries and territories around the world.

Built in 1982