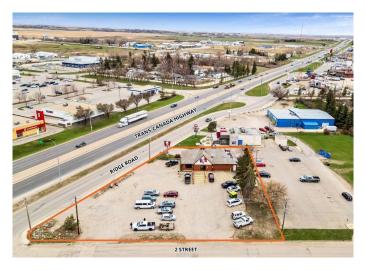

#### \$1,000,000

0 Bedroom, 0.00 Bathroom, Commercial on 0.00 Acres

Downtown\_Strathmore, Strathmore, Alberta

Click brochure link for more details\*\* The Subject Property has excellent exposure as it is

alongside Trans-Canada Highway (26,350 vehicles per day) and down the street from Days Inn & Suites by Wyndham, Ranch Market Centre, home to Walmart Supercentre, and Edgefield Place, home to Co-op Grocery. The Town of Strathmore is located approximately 50 km east of Calgary, Alberta. With a population of just under 14,000 residents, this Town's economy is based on