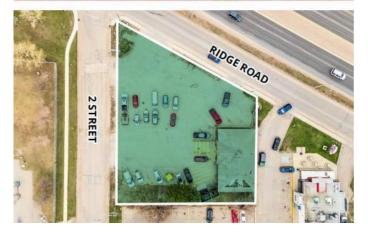

#### **Community Information**

| Address     | 220 Ridge Road      |
|-------------|---------------------|
| Subdivision | Downtown_Strathmore |
| City        | Strathmore          |
| County      | Wheatland County    |
| Province    | Alberta             |
| Postal Code | T1P 1B8             |