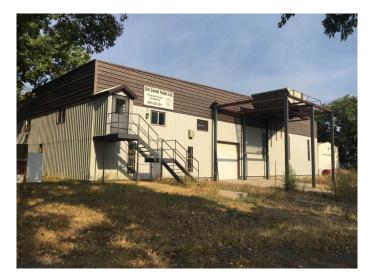

#### \$1,499,000

0 Bedroom, 0.00 Bathroom, Commercial on 0.00 Acres

NONE, Claresholm, Alberta

INDUSTRIAL WAREHOUSE BUILDING WITH FOOT PRINT 16,952 SQ FT ON 3.49 ACRES LAND. CLARESHOLM AIRPORT AREA. TWO OVERHEAD DOORS. OFFICES ON SECOND FLOORS. NEWLY INSTALLED TRANFORMER WITH CAPACITY 2,500 KVA. IT CAN BE USED ANY PURPOSE. IT WAS USED AS FOOD PROCESSING FACILITY BEFORE. AND IT WAS PLANNED TO BE USED AS MEDICAL MARIJUANA PRODUCT FACILITY AND BIT COIN MINING BEFORE. NOW IT IS EMPTY AND WAITING FOR YOUR IDEA.