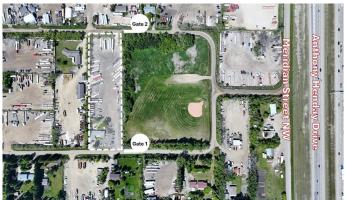

# \$2,500,000

0 Bedroom, 0.00 Bathroom, Land on 2.99 Acres

Maple Ridge Industrial, Edmonton, Alberta

Prime Industrial Property in Maple Ridge
Situated on approximately 3 acres in the
Maple Ridge Industrial area, this property
offers unparalleled access and convenience.
The site is situated on a loop which allows two
entry/exit gates, enabling efficient
drive-through capabilities for seamless
operations.

# **Community Information**

Address 504 65 Avenue Nw

Subdivision Maple Ridge Industrial

City Edmonton
County Edmonton
Province Alberta

Postal Code T6P 1S8