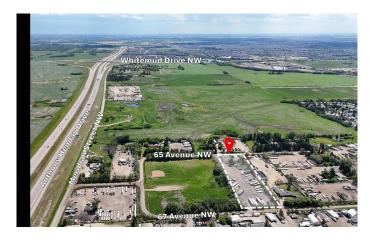

# \$2,500,000

0 Bedroom, 0.00 Bathroom, Land on 2.99 Acres

Maple Ridge Industrial, Edmonton, Alberta

Prime Industrial Property in Maple Ridge
Situated on approximately 3 acres in the
Maple Ridge Industrial area, this property
offers unparalleled access and convenience.
The site is situated on a loop which allows two
entry/exit gates, enabling efficient
drive-through capabilities for seamless
operations.

• Secure Parking: Dedicated and fenced employee parking provides security and ease of access.

Strategic Location

• Excellent Connectivity: The property boasts easy access to major highways, including Anthony Henday Drive, Whitemud Drive, Sherwood Park Freeway, and 17 Street, facilitating smooth logistics and transportation. Versatile Garage Space

# **Community Information**

Address 504 65 Avenue Nw

Subdivision Maple Ridge Industrial

City Edmonton
County Edmonton
Province Alberta

Postal Code T6P 1S8