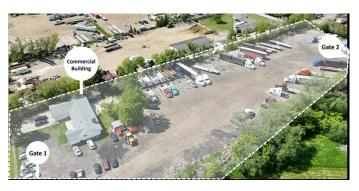

# \$2,500,000

0 Bedroom, 0.00 Bathroom, Land on 2.99 Acres

Maple Ridge Industrial, Edmonton, Alberta

Prime Industrial Property in Maple Ridge
Situated on approximately 3 acres in the
Maple Ridge Industrial area, this property
offers unparalleled access and convenience.
The site is situated on a loop which allows two
entry/exit gates, enabling efficient
drive-through capabilities for seamless
operations.

Renovated Office Building

• Modern Facilities: Recently renovated, the office building includes multiple offices, staff area, kitchen, and two washrooms, ensuring comfort and convenience for you and your team.

• Secure Parking: Dedicated and fenced employee parking provides security and ease of access.

Strategic Location

• Excellent Connectivity: The property boasts easy access to major highways, including Anthony Henday Drive, Whitemud Drive, Sherwood Park Freeway, and 17 Street, facilitating smooth logistics and transportation. Versatile Garage Space

• Ample Storage: Attached to the office building is an approximately (23x44) 1,000 sq. ft. recently painted garage, equipped with heating for all your storage needs.

• Additional Parking: The large outside garage pad can accommodate up to 4 vehicles, providing extra parking for owners and employees.

Income-Generating Potential

• Current Revenue: The property currently

rents out 15-20 semi-truck parking spaces on a month-to-month basis, offering additional income.

• Expansion Opportunity: With the capacity to park 50-70 semi-trucks on site, there is significant potential for increased revenue. This property is ideal for businesses or owner/user seeking a well-connected, versatile, and income-generating industrial space. Don't miss the opportunity to capitalize on this prime location.