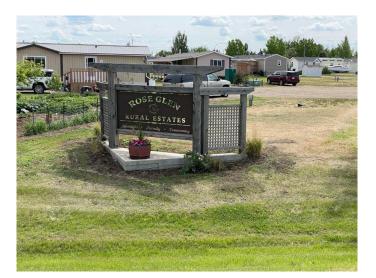

#### \$35,178

0 Bedroom, 0.00 Bathroom, Land on 0.09 Acres

NONE, Rosemary, Alberta

Make the smart move to a modular home park in Rosemary, Alberta, where comfort, community, and convenience come together. For Sale: Prime Modular Home Park Lots! Discover the perfect place to build your dream home in our exceptional modular home park in this charming village. We are excited to offer a selection of lots with a variety of sizes and locations! Whether you're looking to downsize, invest, or start fresh, these lots provide an ideal foundation for a comfortable and convenient lifestyle. Utilities Ready: All lots are equipped with essential utilities, including water, electricity, and sewer connections, ensuring a hassle-free setup. Community Amenities: Take advantage of shared amenities such as parks, recreational areas and the school is right there too! Take the chance to secure your spot in this modular home park. Contact today to schedule a tour and learn more about available lots and pricing on these bareland condominium lots. Start planning your future in a place you'll love to call home! Contact for price list and other available lots.

## **Community Information**

| Address     | 29, 200 Roseglen Close |
|-------------|------------------------|
| Subdivision | NONE                   |
| City        | Rosemary               |
| County      | Newell, County of      |
| Province    | Alberta                |
| Postal Code | T1R 2W0                |