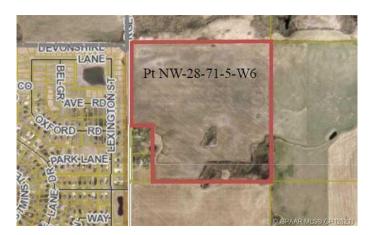

### \$1,550,000

0 Bedroom, 0.00 Bathroom, Agri-Business on 149.00 Acres

NONE, Rural Grande Prairie No. 1, County of, Alberta

149+/- acres across from the road from Carriage Lane Estates. Excellent development quarter, with no pipelines or well sites on this property. Services close by. This property has remained in the county after annexation. Great potential!!

## **Community Information**

Address Pt. Of Nw-28-71-5-w6

Subdivision NONE

City Rural Grande Prairie No. 1, County of

County Grande Prairie No. 1, County of

Province Alberta
Postal Code T8V 2Z8