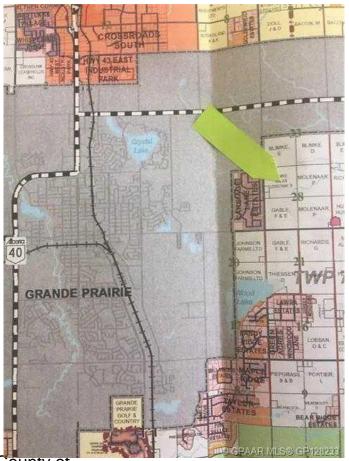

### \$1,550,000

0 Bedroom, 0.00 Bathroom, Agri-Business on 149.00 Acres

NONE, Rural Grande Prairie No. 1, County of, Alberta

149+/- acres across from the road from Carriage Lane Estates. Excellent development quarter, with no pipelines or well sites on this property. Services close by. This property has remained in the county after annexation. Great potential!!

## **Community Information**

Address Pt. Of Nw-28-71-5-w6

Subdivision NONE

City Rural Grande Prairie No. 1, County of

County Grande Prairie No. 1, County of

Province Alberta
Postal Code T8V 2Z8