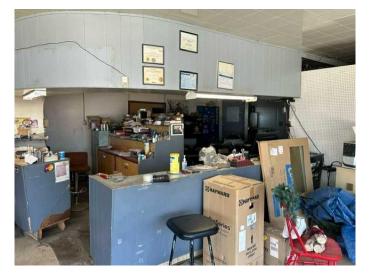

#### \$700,000

0 Bedroom, 0.00 Bathroom, Commercial on 0.00 Acres

Hanna, Hanna, Alberta

An excellent opportunity to step into a well established business and become the owner/operator. Business name and all tools and equipment owned by the business are included in the sale. Building is not owned by the business and leasing agreements will need to be worked out with the building owner. See Schedule "A" to see a list of tools and equipment included. Everything you would need to keep operating the mechanics shop without delay. Call or text Jon @403-854-1949 to schedule a time to check it all out for yourself.