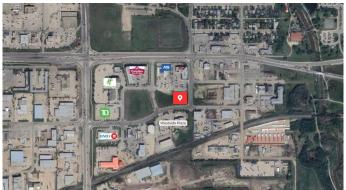

## \$600,000

0 Bedroom, 0.00 Bathroom, Land on 0.80 Acres

Westside Park., Grande Prairie, Alberta

Excellent high visibility, high traffic location near the new Grande Prairie Regional Hospital, GPRC, the Airport, and Downtown. 0.8 acres surrounded by hotels, banking, office & retail buildings, restaurants, spas. Seller will build to suit if desired.

## **Community Information**

Address 9804 106 Street
Subdivision Westside Park.
City Grande Prairie
County Grande Prairie

Province Alberta
Postal Code T8V 8G1