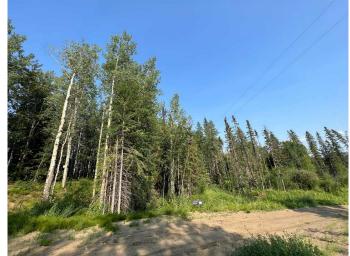

## \$349,000

0 Bedroom, 0.00 Bathroom, Land on 0.85 Acres

Dunes, Rural Grande Prairie No. 1, County of, Alberta

Don't miss this small window of opportunity to own a property in The Dunes area - NEW lots now available for purchase! Forest Hills features 7 exclusive fully serviced lots from 0.6 to 0.85 acres. This architecturally controlled development has city services and paved roads throughout. All the lots at Forest Hills are beautifully treed and feature a gentle slope with building sites suitable for walkouts. Access to nature trails and the Wapiti River Valley at your doorstep! Lot 27 - Sandy soil, largest lot available at 0.85 acres, natural drainage at the rear of the lot.