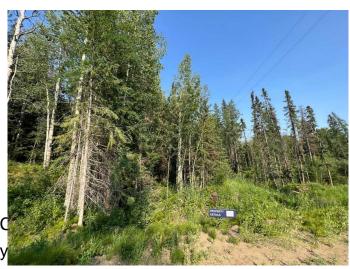

## \$349,000

0 Bedroom, 0.00 Bathroom, Land on 0.85 Acres

Dunes, Rural Grande Prairie No. 1, County of, Alberta

Don't miss this small window of opportunity to own a property in The Dunes area - NEW lots now available for purchase! Forest Hills features 7 exclusive fully serviced lots from 0.6 to 0.85 acres. This architecturally controlled development has city services and paved roads throughout. All the lots at Forest Hills are beautifully treed and feature a gentle slope with building sites suitable for walkouts. Access to nature trails and the Wapiti River Valley at your doorstep! Lot 27 - Sandy soil, largest lot available at 0.85 acres, natural drainage at the rear of the lot.