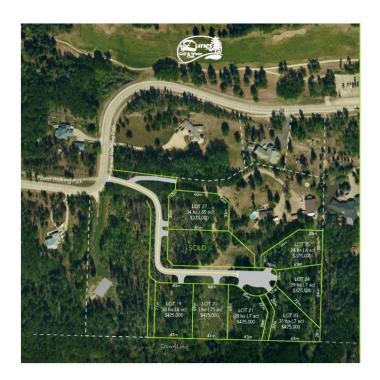

## \$349,000

0 Bedroom, 0.00 Bathroom, Land on 0.85 Acres

Dunes, Rural Grande Prairie No. 1, County of, Alberta

Don't miss this small window of opportunity to own a property in The Dunes area - NEW lots now available for purchase! Forest Hills features 7 exclusive fully serviced lots from 0.6 to 0.85 acres. This architecturally controlled development has city services and paved roads throughout. All the lots at Forest Hills are beautifully treed and feature a gentle slope with building sites suitable for walkouts. Access to nature trails and the Wapiti River Valley at your doorstep! Lot 27 - Sandy soil, largest lot available at 0.85 acres, natural drainage at the rear of the lot.

# **Community Information**

Address Lot 27 Subdivision Dunes

City Rural Grande Prairie No. 1, 0

County Grande Prairie No. 1, County

Province Alberta

Postal Code T8W 5K2